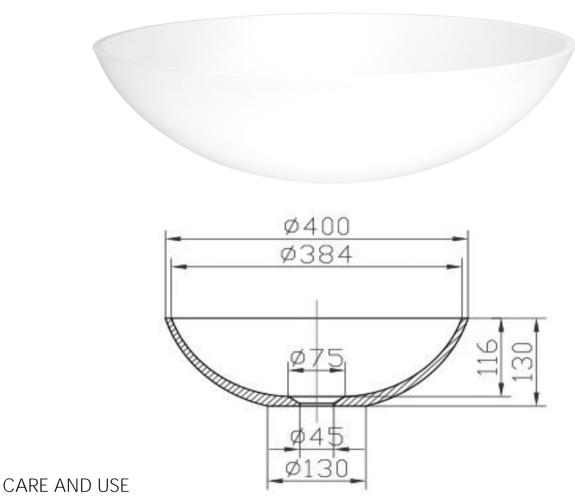

## WD38499MW

iStone Round Basin 400 x 130mm Matte White

400mm diameter x 130mm high

Made from a solid homogeneous composite material which is dimensionally accurate, inert, non toxic, durable and repairable.