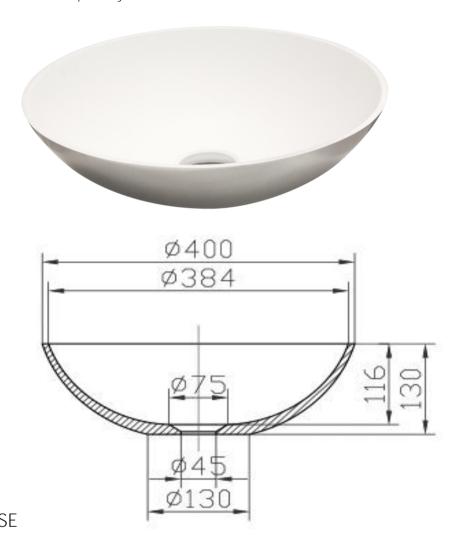

## WD38499MS

iStone Round Basin 400 x 130mm Metallic Silver

iStone Metallic round basin with metallic silver outside edge and matte white inner

400mm diameter x 130mm high

Note: Clikclak wastes are sold separately