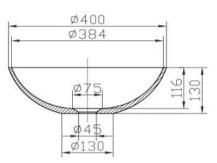

# WD38499MG

iStone Round Basin 400 x 130mm Metallic Gold

iStone round basin with metallic gold outside edge with matte white inner 400mm diameter x 130mm high Note: Clikclak wastes are sold separately