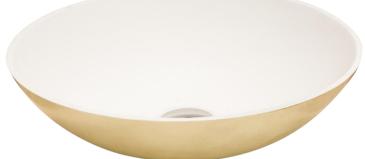

# WD38499MG

iStone Round Basin 400 x 130mm Metallic Gold

iStone round basin with metallic gold outside edge with matte white inner 400mm diameter x 130mm high Note: Clikclak wastes are sold separately