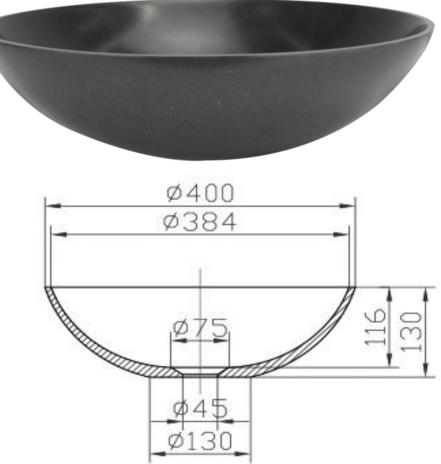

### WD38499CQ iStone Round Basin 400 x 130mm Carbon Quartz

400mm diameter x 130mm high Made from a solid homogeneous composite material which is dimensionally accurate, inert, non toxic, durable and repairable. Note: Clikclak wastes are sold separately