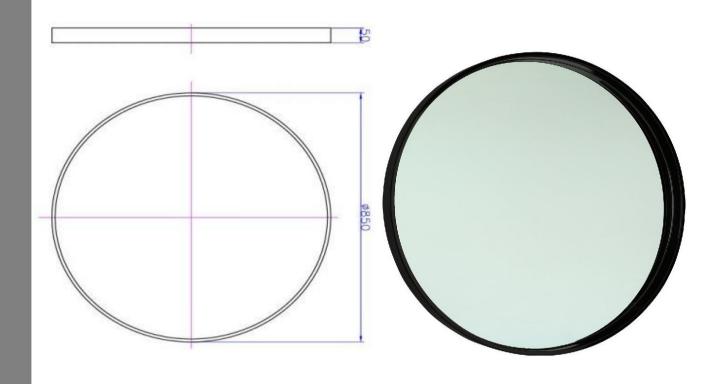

WD2939MBL

850mm Round Mirror Matte Black

iStone round mirror in a matte black frame

The frame is made from solid surface engineered stone 850mm diameter