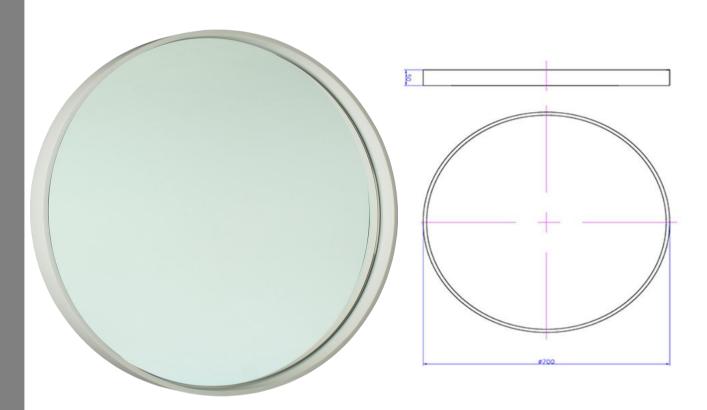

## iStone 700mm Round Mirror

WD2904WH 700mm Round Mirror Gloss White

iStone round mirror in a painted gloss white frame

The frame is made from solid surface engineered stone 700mm in diameter