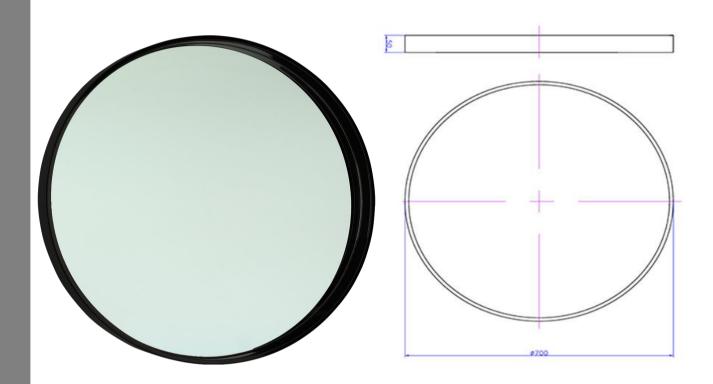

WD2904MBL 700mm Round Mirror Matte Black

iStone round mirror in a painted matte black frame

The frame is made from solid surface engineered stone 700mm in diameter