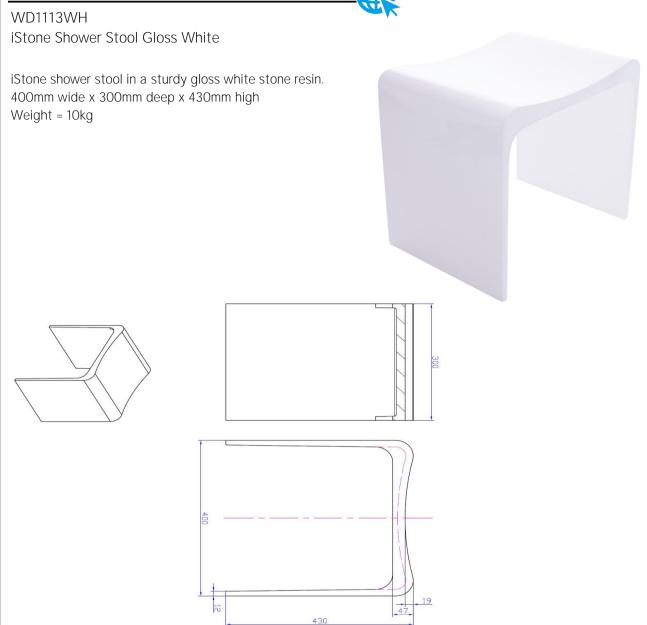

## iStone Shower Stool



## CARE AND USE

Gloss stone resin basins and baths

The gloss finish on these products is a generous layer of 'gel-coat' which should be regularly wiped clean with non scouring, neutral wash solutions. Lost luster can be returned using a similar range of products you might use to polish a car paint job. For severe scratching start with a cutting compound.

## LIMITED PRODUCT WARRANTIES

To be read in conjunction with and subject to all terms and conditions contained in the Waterware 'Producer Statement' available on-line (http://www.waterware.co.nz/media-downloads) From date of purchase, Waterware Services warrants products from the following categories to be free from manufacturing defect subject to exclusions (if applicable):

| Category    | Domestic Installations  | Commercial Insta