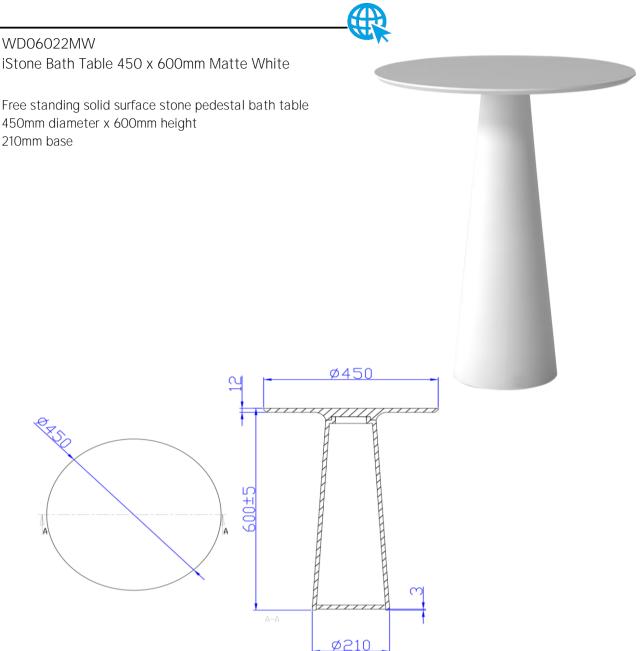

## CARE AND USE

Matte stone resin basins and baths

The matte finish on these products should be regularly wiped clean with non scouring, neutral wash solutions or a mild abrasive as required. For severe scratching use wet and dry sand papers beginning with 1000 grit or 800 grit if required. Rub only very lightly with plenty of water to avoid scratching.

## LIMITED PRODUCT WARRANTIES

To be read in conjunction with and subject to all terms and conditions contained in the Waterware 'Producer Statement' available on-line (http://www.waterware.co.nz/media-downloads) From date of purchase, Waterware Services warrants products from the following categories to be free from manufacturing defect subject to exclusions (if applicable):

| Category    | Domestic Installations  | Commercial Instal