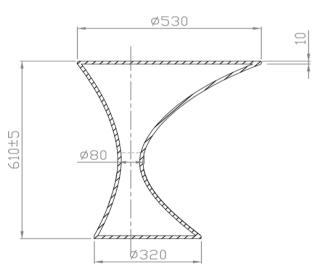

## WD06021MW

iStone Bath Table 550 x 500mm Matte White

Free standing solid surface stone asymmetric bath table in matte white

530mm diameter x 610mm height 320mm base