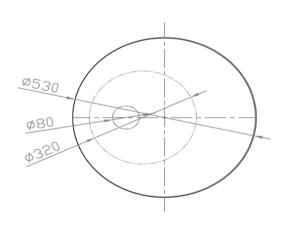

## WD06021MW

iStone Bath Table 550 x 500mm Matte White

Free standing solid surface stone asymmetric bath table in matte white

530mm diameter x 610mm height 320mm base