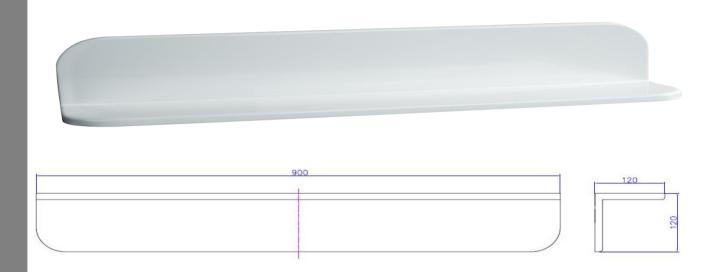

## iStone Flippable Shelf

WD0142WH

iStone Flippable 900mm Shelf Gloss White

iStone 900mm sturdy gloss white stone resin shelf.

Can be flipped so the wall mount surface is above or below the

Comes with concealed wall mounting brackets. 900mm long x 120mm deep