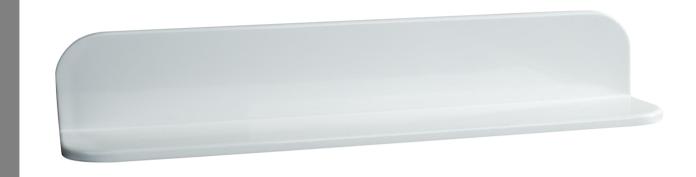

## iStone Flippable Shelf

WD0141WH

iStone Flippable 600mm Shelf Gloss White

iStone 600mm sturdy gloss white stone resin shelf. Can be flipped so the wall mount surface is above or below the shelf.

Comes with concealed wall mounting brackets. 600mm long x 120mm deep