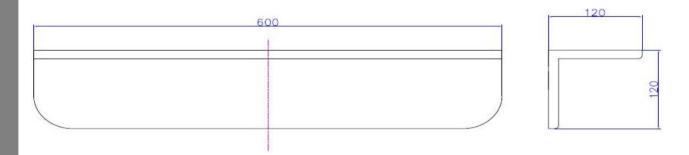

## iStone Flippable Shelf

WD0141WH

iStone Flippable 600mm Shelf Gloss White

iStone 600mm sturdy gloss white stone resin shelf. Can be flipped so the wall mount surface is above or below the shelf.

Comes with concealed wall mounting brackets. 600mm long x 120mm deep