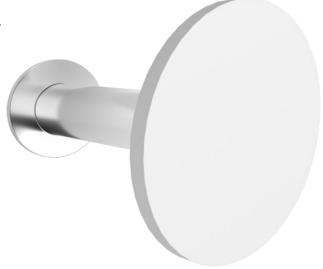

## WD01158MW

iStone Toilet Roll Holder Matte White

Wall mounted toilet roll holder in a matte white finish. Made from solid surface engineered stone