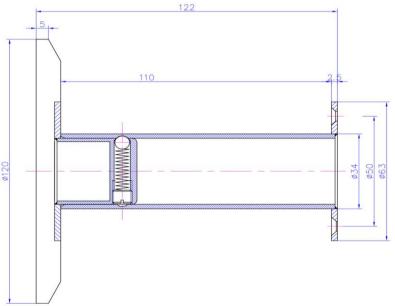

## WD01158MW

iStone Toilet Roll Holder Matte White

Wall mounted toilet roll holder in a matte white finish. Made from solid surface engineered stone