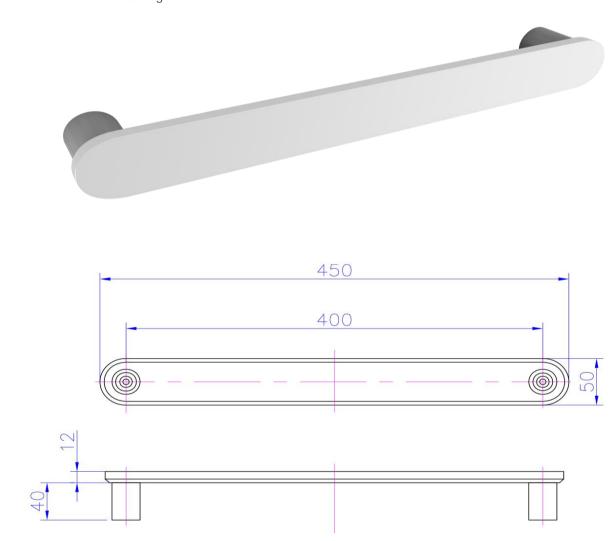

## WD01154MW

iStone Towel Rail 450mm Matte White

Wall mounted towel rail 450mm length in matte white Made from solid surface engineered stone