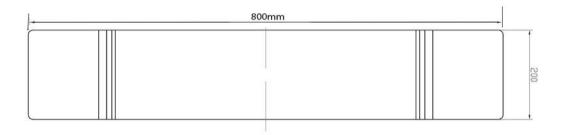

## WD01109MW iStone 800mm Bath Tray

iStone 800mm bath tray in matte white stone resin. 800mm wide x 200mm deep