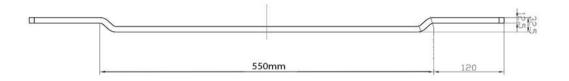

## WD01109MW iStone 800mm Bath Tray

iStone 800mm bath tray in matte white stone resin. 800mm wide x 200mm deep