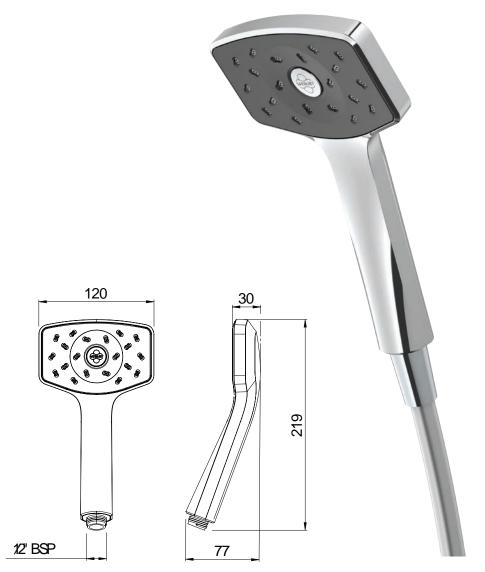

**CONSTRUCTION:** Chrome-plated

CLASSIFICATION: Suitable for all pressure systems

INLET CONNECTIONS: 1/2 "BSP Male WORKING PRESSURE: 35-1000kPa OPERATING TEMPERATURE: 5 °C - 60 °C

WATERFLOW RATE: 9.0 l/m

- · Low maintenance single function shower
- · Flexible smooth hose included
- 3 star WELS rated on mains pressure (8.5 l/m)
- 3 star WELS rated on low pressure (9.0 l/m)
- · Available in white

WAHPCP

Chrome