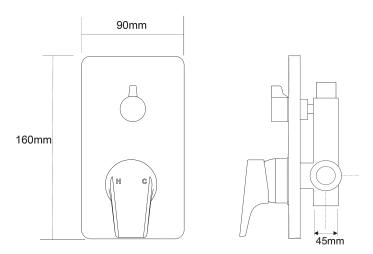

## Olympia Shower Mixer with Diverter

| PRODUCT CODE        | VOP35CH                                                                                 |
|---------------------|-----------------------------------------------------------------------------------------|
| COLOUR/FINISHES     | <b>Chrome</b><br>Brushed Gunmetal (PVD)<br>Brushed Copper (PVD)<br>Brushed Nickel (PVD) |
| PRESSURE TYPE       | Mains Pressure only                                                                     |
| MINIMUM PRESSURE    | 150kPa                                                                                  |
| MAXIMUM PRESSURE    | 500kPa (As per NZ Building Code AS/NZ<br>3500.1)                                        |
| MAXIMUM TEMPERATURE | 65°C                                                                                    |
| PLUMBING CONNECTION | 15mm                                                                                    |
| CERTIFICATION       | WaterMark Certified                                                                     |

20+/-55mm

Specifications and dimensions correct at time of publication however are subject to change without notice. Please refer to physical product prior to installation.

Installation instructions for this product are available from the product page on vodaplumbingware.co.nz