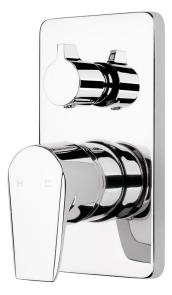

## Olympia Shower Mixer with Diverter

| PRODUCT CODE        | VOP35CH                                                                                 |
|---------------------|-----------------------------------------------------------------------------------------|
| COLOUR/FINISHES     | <b>Chrome</b><br>Brushed Gunmetal (PVD)<br>Brushed Copper (PVD)<br>Brushed Nickel (PVD) |
| PRESSURE TYPE       | Mains Pressure only                                                                     |
| MINIMUM PRESSURE    | 150kPa                                                                                  |
| MAXIMUM PRESSURE    | 500kPa (As per NZ Building Code AS/NZ<br>3500.1)                                        |
| MAXIMUM TEMPERATURE | 65°C                                                                                    |
| PLUMBING CONNECTION | 15mm                                                                                    |
| CERTIFICATION       | WaterMark Certified                                                                     |