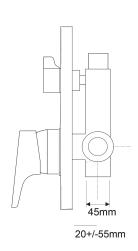

## Olympia Shower Mixer with Diverter

| PRODUCT CODE        | VOP35BN                                                                                      |
|---------------------|----------------------------------------------------------------------------------------------|
| COLOUR/FINISHES     | Brushed Nickel (PVD) Chrome Brushed Gunmetal (PVD) Brushed Copper (PVD) Brushed Nickel (PVD) |
| PRESSURE TYPE       | Mains Pressure only                                                                          |
| MINIMUM PRESSURE    | 150kPa                                                                                       |
| MAXIMUM PRESSURE    | 500kPa (As per NZ Building Code AS/NZ 3500.1)                                                |
| MAXIMUM TEMPERATURE | 65°C                                                                                         |
| PLUMBING CONNECTION | 15mm                                                                                         |
| CERTIFICATION       | WaterMark Certified                                                                          |

Specifications and dimensions correct at time of publication however are subject to change without notice. Please refer to physical product prior to installation.

Installation instructions for this product are available from the product page on vodaplumbingware.co.nz