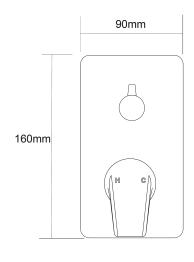

## Olympia Shower Mixer with Diverter

| PRODUCT CODE        | VOP35BN                                                                                      |
|---------------------|----------------------------------------------------------------------------------------------|
| COLOUR/FINISHES     | Brushed Nickel (PVD) Chrome Brushed Gunmetal (PVD) Brushed Copper (PVD) Brushed Nickel (PVD) |
| PRESSURE TYPE       | Mains Pressure only                                                                          |
| MINIMUM PRESSURE    | 150kPa                                                                                       |
| MAXIMUM PRESSURE    | 500kPa (As per NZ Building Code AS/NZ 3500.1)                                                |
| MAXIMUM TEMPERATURE | 65°C                                                                                         |
| PLUMBING CONNECTION | 15mm                                                                                         |
| CERTIFICATION       | WaterMark Certified                                                                          |

Specifications and dimensions correct at time of publication however are subject to change without notice. Please refer to physical product prior to installation.

Installation instructions for this product are available from the product page on vodaplumbingware.co.nz