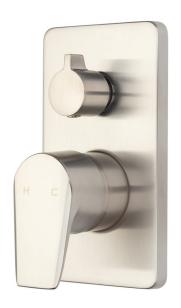

## Olympia Shower Mixer with Diverter

| PRODUCT CODE        | VOP35BN                                                                                      |
|---------------------|----------------------------------------------------------------------------------------------|
| COLOUR/FINISHES     | Brushed Nickel (PVD) Chrome Brushed Gunmetal (PVD) Brushed Copper (PVD) Brushed Nickel (PVD) |
| PRESSURE TYPE       | Mains Pressure only                                                                          |
| MINIMUM PRESSURE    | 150kPa                                                                                       |
| MAXIMUM PRESSURE    | 500kPa (As per NZ Building Code AS/NZ 3500.1)                                                |
| MAXIMUM TEMPERATURE | 65°C                                                                                         |
| PLUMBING CONNECTION | 15mm                                                                                         |
| CERTIFICATION       | WaterMark Certified                                                                          |