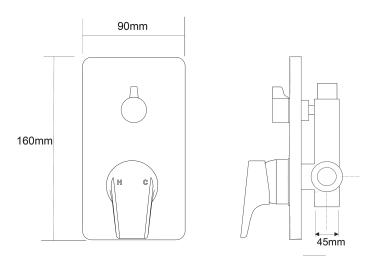

20+/-55mm

Specifications and dimensions correct at time of publication however are subject to change without notice. Please refer to physical product prior to installation.

Installation instructions for this product are available from the product page on vodaplumbingware.co.nz