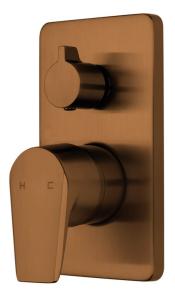

## Olympia Shower Mixer with Diverter

| PRODUCT CODE        | VOP35BCU                                                                                |
|---------------------|-----------------------------------------------------------------------------------------|
| COLOUR/FINISHES     | <b>Brushed Copper (PVD)</b><br>Chrome<br>Brushed Gunmetal (PVD)<br>Brushed Nickel (PVD) |
| PRESSURE TYPE       | Mains Pressure only                                                                     |
| MINIMUM PRESSURE    | 150kPa                                                                                  |
| MAXIMUM PRESSURE    | 500kPa (As per NZ Building Code AS/NZ<br>3500.1)                                        |
| MAXIMUM TEMPERATURE | 65°C                                                                                    |
| PLUMBING CONNECTION | 15mm                                                                                    |
| CERTIFICATION       | WaterMark Certified                                                                     |