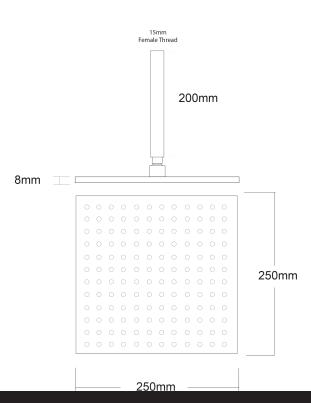

## Voda Shower Drencher (Square) – Ceiling Mount

| PRODUCT CODE                 | VECL81SCBB                                                                                                                  |
|------------------------------|-----------------------------------------------------------------------------------------------------------------------------|
| COLOUR/FINISHES              | Brushed Brass (PVD) Chrome Brushed Gunmetal (PVD) Matte Black Brushed Copper (PVD) Brushed Nickel (PVD) Brushed Brass (PVD) |
| DRENCHER DIMENSIONS          | 250 x 250mm                                                                                                                 |
| ARM LENGTH                   | 200mm                                                                                                                       |
| FEATURES                     | Adjustable angle Drencher head                                                                                              |
| PRESSURE TYPE                | Mains Pressure only                                                                                                         |
| MINIMUM PRESSURE             | 150kPa                                                                                                                      |
| WELS RATING - MAINS PRESSURE | 3 Star (6.5L/min)                                                                                                           |
| MAXIMUM PRESSURE             | 500kPa (As per NZ Building Code AS/NZ<br>3500.1)                                                                            |
| MAXIMUM TEMPERATURE          | 65°C                                                                                                                        |
| PLUMBING CONNECTION          | 15mm                                                                                                                        |