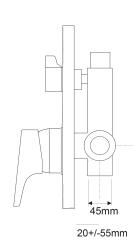

## Eclipse Shower Mixer with Diverter

| PRODUCT CODE        | VECL35BG                                         |
|---------------------|--------------------------------------------------|
| COLOUR/FINISHES     | <b>Brushed Gunmetal (PVD)</b> Chrome Matte Black |
| PRESSURE TYPE       | Mains Pressure only                              |
| MINIMUM PRESSURE    | 150kPa                                           |
| MAXIMUM PRESSURE    | 500kPa (As per NZ Building Code AS/NZ 3500.1)    |
| MAXIMUM TEMPERATURE | 65°C                                             |
| PLUMBING CONNECTION | 15mm                                             |
| CERTIFICATION       | WaterMark Certified                              |
|                     |                                                  |

Specifications and dimensions correct at time of publication however are subject to change without notice. Please refer to physical product prior to installation.

Installation instructions for this product are available from the product page on vodaplumbingware.co.nz