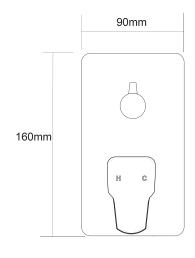

## Eclipse Shower Mixer with Diverter

| PRODUCT CODE        | VECL35BG                                         |
|---------------------|--------------------------------------------------|
| COLOUR/FINISHES     | <b>Brushed Gunmetal (PVD)</b> Chrome Matte Black |
| PRESSURE TYPE       | Mains Pressure only                              |
| MINIMUM PRESSURE    | 150kPa                                           |
| MAXIMUM PRESSURE    | 500kPa (As per NZ Building Code AS/NZ 3500.1)    |
| MAXIMUM TEMPERATURE | 65°C                                             |
| PLUMBING CONNECTION | 15mm                                             |
| CERTIFICATION       | WaterMark Certified                              |
|                     |                                                  |

Specifications and dimensions correct at time of publication however are subject to change without notice. Please refer to physical product prior to installation.

Installation instructions for this product are available from the product page on vodaplumbingware.co.nz