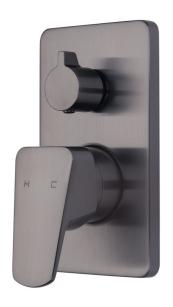

## Eclipse Shower Mixer with Diverter

| PRODUCT CODE        | VECL35BG                                         |
|---------------------|--------------------------------------------------|
| COLOUR/FINISHES     | <b>Brushed Gunmetal (PVD)</b> Chrome Matte Black |
| PRESSURE TYPE       | Mains Pressure only                              |
| MINIMUM PRESSURE    | 150kPa                                           |
| MAXIMUM PRESSURE    | 500kPa (As per NZ Building Code AS/NZ 3500.1)    |
| MAXIMUM TEMPERATURE | 65°C                                             |
| PLUMBING CONNECTION | 15mm                                             |
| CERTIFICATION       | WaterMark Certified                              |
|                     |                                                  |