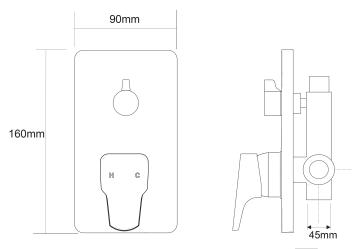

20+/-55mm

Specifications and dimensions correct at time of publication however are subject to change without notice. Please refer to physical product prior to installation.

Installation instructions for this product are available from the product page on vodaplumbingware.co.nz