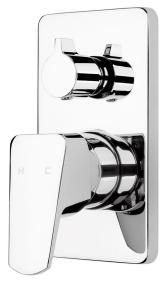

## Eclipse Shower Mixer with Diverter

| PRODUCT CODE        | VECL035                                                |
|---------------------|--------------------------------------------------------|
| COLOUR/FINISHES     | <b>Chrome</b><br>Brushed Gunmetal (PVD)<br>Matte Black |
| PRESSURE TYPE       | Mains Pressure only                                    |
| MINIMUM PRESSURE    | 150kPa                                                 |
| MAXIMUM PRESSURE    | 500kPa (As per NZ Building Code AS/NZ<br>3500.1)       |
| MAXIMUM TEMPERATURE | 65°C                                                   |
| PLUMBING CONNECTION | 15mm                                                   |
| CERTIFICATION       | WaterMark Certified                                    |