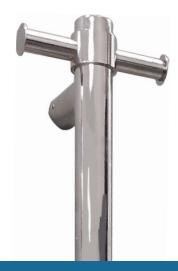

## VERTICAL SINGLE BARS

## **Features**

- · Designed to be mounted vertically
- Compact design making it perfect for your apartment, dorm and any other limited space.
- Towels to be draped on either side of the bar (with a removable hook at the top)
- Perfect for warming your towels and dressing gowns before and after your baths or showers.
- Easy to install
- Dimensions: 1000h x 150w x 120d mm
- Wattage: 22watts
- Concealed cable included