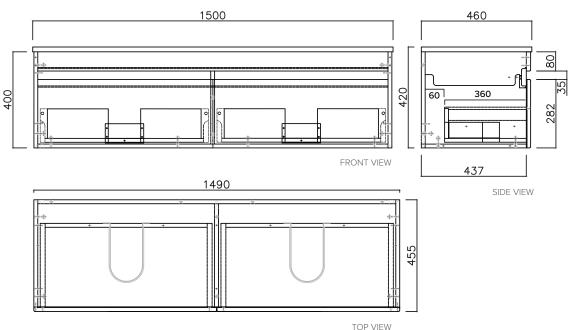

#### **Features**

- Wall Hung
- Full Extension Soft Close Drawers
- Negative detail finger pull with extrusion
- Cabinet: White - 2-Pack Urethane on MRF Colour - Laminate Finish
- Slab Top Options: 20mm Quartz Top 35mm StoneCast Top
- Dimensions: H420/435 x W1500 x D465

#### **Technical Details**

Note: All measurements shown are in millimetres. Sizes are nominal.

Head Office: 281 Heads Road, Wanganui Auckland Office: 525 Great South Road, Penrose, Auckland 06 349 0194 | 0800 728 662 www.newtech.co.nz