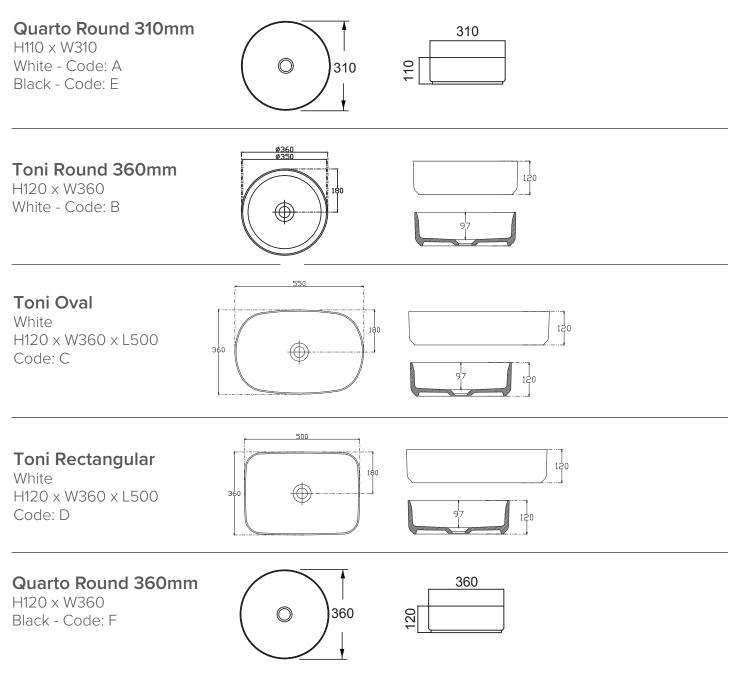

## SPECIFICATION SHEET

Slab Top & Vessel Basin Options

## **Vessel Basin Options**

Head Office: 281 Heads Road, Wanganui Auckland Office: 525 Great South Road, enrose, Auckland 06 349 0194 | 0800 728 662 www.newtech.co.nz