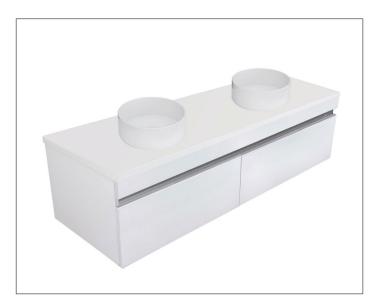

### Vega 1500mm 2 Drawer Double Basin Wall Vanity

#### **Features**

- Wall Hung
- Full Extension Soft Close Drawers
- Negative detail finger pull with extrusion
- Cabinet: White - 2-Pack Urethane on MRF Colour - Laminate Finish
- Slab Top Options: 20mm Quartz Top 35mm StoneCast Top
- Dimensions: H420/435 x W1500 x D465