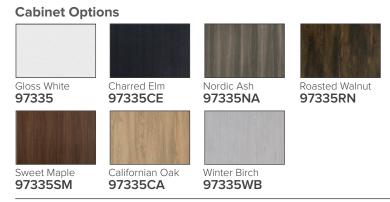

#### **Features**

- Wall Hung
- Full Extension Soft Close Drawers
- Negative detail finger pull with extrusion
- Cabinet: White - 2-Pack Urethane on MRF Colour - Laminate Finish
- Slab Top Options: 20mm Quartz Top 35mm StoneCast Top
- Dimensions: H420/435 x W1500 x D465