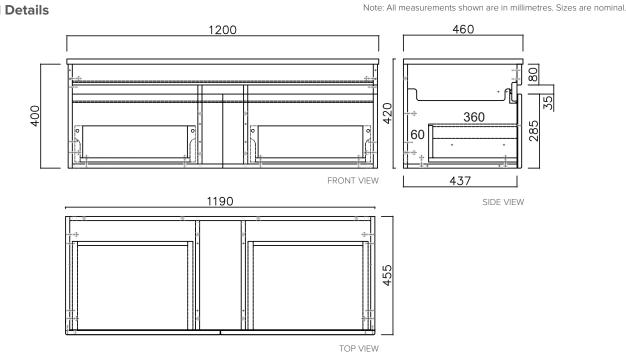

#### **Technical Details**

### **Features**

- Wall Hung
- Full Extension Soft Close Drawers
- Negative detail finger pull with extrusion
- Cabinet: White - 2-Pack Urethane on MRF Colour - Laminate Finish
- Slab Top Options: 20mm Quartz Top 35mm StoneCast Top
- Dimensions: H420/435 x W1200 x D465