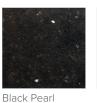

## Slab Top

StoneCast 35mm - Code: ST Quartz 20mm - Code: BP (Black Pearl) or HY (Himalaya)

Available in sizes: 750, 900, 1200