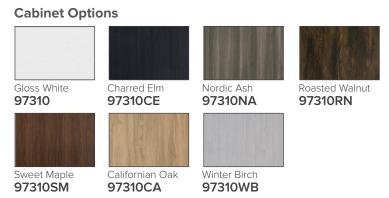

### **Features**

- Wall Hung
- Full Extension Soft Close Drawers
- Negative detail finger pull with extrusion
- Cabinet: White - 2-Pack Urethane on MRF Colour - Laminate Finish
- Slab Top Options: 20mm Quartz Top 35mm StoneCast Top
- Dimensions: H420/435 x W1200 x D465