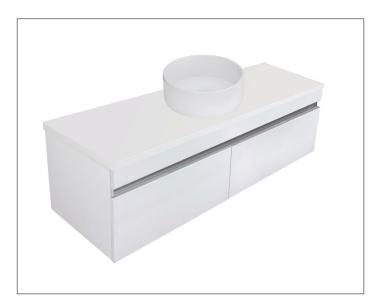

### Vega 1200mm 2 Drawer Wall Vanity

### **Features**

- Wall Hung
- Full Extension Soft Close Drawers
- Negative detail finger pull with extrusion
- Cabinet: White - 2-Pack Urethane on MRF Colour - Laminate Finish
- Slab Top Options: 20mm Quartz Top 35mm StoneCast Top
- Dimensions: H420/435 x W1200 x D465