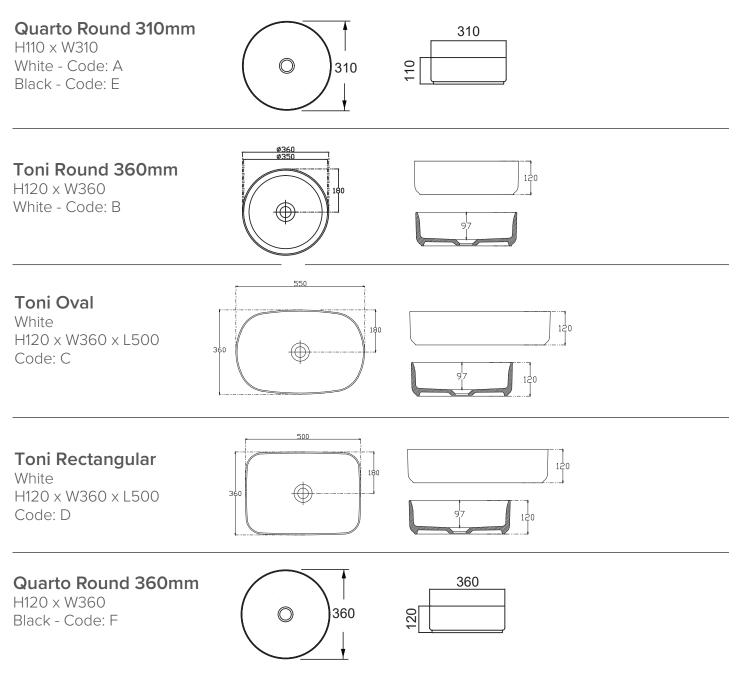

## **Vessel Basin Options**

Head Office: 281 Heads Road, Wanganui Auckland Office: 525 Great South Road, enrose, Auckland 06 349 0194 | 0800 728 662 www.newtech.co.nz

## SPECIFICATION SHEET

Slab Top & Vessel Basin Options