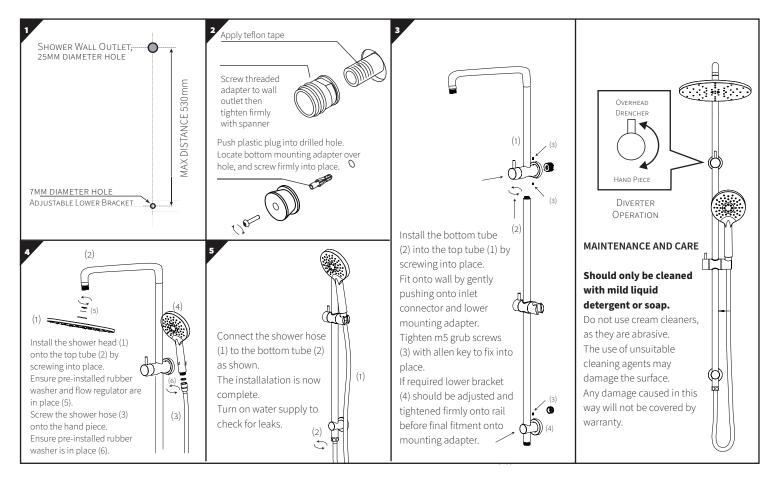

#### **CONTENTS**

- Shower rail (glide bar) with adjuster/handpiece holder
- 1.5m shower hose with flow restrictor disc fitted
- Shower rose
- Shower handpiece
- Wall fixing kit

#### **INSTALLATION**

\*FOR PRESSURES EXCEEDING 500kPa INSTALL A PRESSURE REDUCING VALVE. THOROUGHLY FLUSH ALL PIPES TO ELIMINATE ANY REMAINING DIRT AND RESIDUE, AND INSTALL INLINE FILTERS. FAILURE TO DO SO MAY VOID THE WARRANTY.

ATTACH PROOF OF PURCHASE HERE

Note: This shower has a WELs certified flow restrictor fitted to the handpiece (see diagram 5). If you want a greater flow, remove this disc but note that this will not give a WELS 3-star water rating anymore.

#### CARE AND MAINTENANCE

# SHOULD NOT BE CLEANED WITH ACIDIC, CAUSTIC/ALKALINE, ABRASIVE OR CITRIC CLEANERS.

A soft, damp cloth is recommended for cleaning (Not a Micro fibre cloth). Mild soap solutions can also be used on occasion. See website for full care instructions: www.vodaplumbingware.co.nz/tapware-care-instructions/