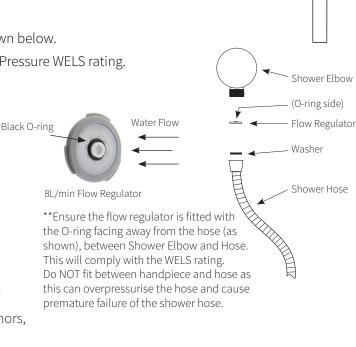

### CONFIGURATION

Mains Pressure systems Install the flow regulator as shown below.

This will comply with the Mains Pressure WELS rating.

Unequal Low Systems Install as supplied.

Equal Low systems Install as supplied.

#### **INSTALLATION**

\*FOR PRESSURES EXCEEDING 500kPa INSTALL A PRESSURE REDUCING VALVE. THOROUGHLY FLUSH ALL PIPES TO ELIMINATE ANY REMAINING DIRT AND RESIDUE, AND INSTALL INLINE FILTERS. FAILURE TO DO SO MAY VOID THE WARRANTY.

- Attach conical end of hose to handpiece and insert into slider mount.
- Attach the supply elbow to the supply connection on the wall, attach hose to supply elbow with flow regulator fitted if on mains pressure.
- Turn on water supply. Check for leaks.