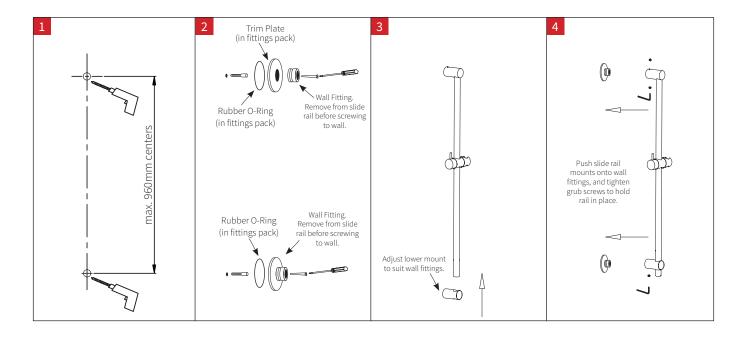

- Refer diagram overleaf steps 1-4, see fittings pack for rubber O-rings, upper mounting trim plate, wall anchors, and screws.
- Lower mount can slide up and down rail depending on requirements. Internal grub screw on lower mount can be tightened once wall fittings are in place.

CAUTION: If using your own screws to install the wall brackets, DO NOT use counter sunk type screws as this will void the warranty.