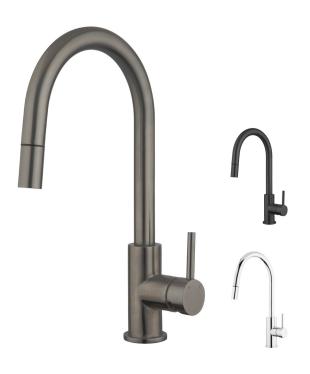

## VODA Gooseneck Pull Out Sink Mixer VSS13

245

| FINISHES:              | PRODUCT CODE: |
|------------------------|---------------|
| Brushed Gunmetal (PVD) | VSS13BG       |
| Matte Black            | VSS13BK       |
| Chrome                 | VSS11CH       |
|                        |               |
|                        |               |