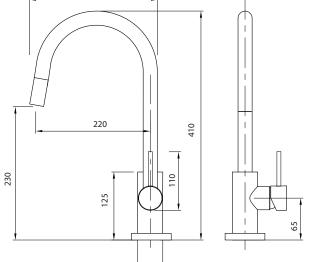

## **TECHNICAL DETAILS:**

- **Cold Start Technology**
- 360 Degree Swivel Spout
- Pull Out Single Function Handpiece
- Stainless Steel Construction
- 1/2" (15mm) Flexihose Plumbing Connections
- Mains Pressure Only
- Max Pressure: 500kPa (As per AS/NZ 3500.1)
- Min. Pressure: 150kPa
- Max. Temp: 65deg.C
- 10 Year Warranty (Labour, Parts & Replacement)
  - 5 Year Warranty on PVD Finish
  - 2 Year Warranty on Matte Black Finish
- WELS Rating: Mains 4 Star; 6.0L/min

<sup>\*</sup>Specifications and dimensions correct at time of publication and are subject to change without notice. Please refer to physical product prior to installation.