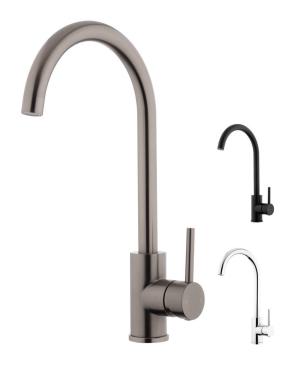

## VODA Gooseneck Sink Mixer VSS11

| FINISHES:              | PRODUCT CODE: |
|------------------------|---------------|
| Brushed Gunmetal (PVD) | VSS11BG       |
| Matte Black            | VSS11BK       |
| Chrome                 | VSS11CH       |
|                        |               |
|                        |               |