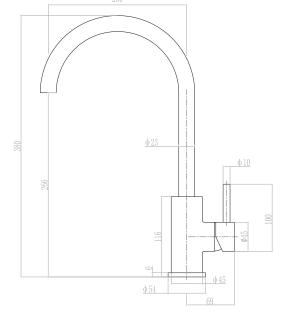

## **TECHNICAL DETAILS:**

- **Cold Start Technology**
- 360 Degree Swivel Spout
- Stainless Steel Construction
- 1/2" (15mm) Flexihose Plumbing Connections
- All Pressures
- Min. Pressure: 35kPa
- Max Pressure: 500kPa (As per AS/NZ 3500.1)
- Max. Temp: 65deg.C
- 10 Year Warranty (Labour, Parts & Replacement)
  - 5 Year Warranty on PVD Finish
  - 2 Year Warranty on Matte Black Finish
- WELS Rating: Mains 4 Star; 7.0L/min
- Low/Unequal 5 Star; 5.5L/min

<sup>\*</sup>Specifications and dimensions correct at time of publication and are subject to change without notice. Please refer to physical product prior to installation.