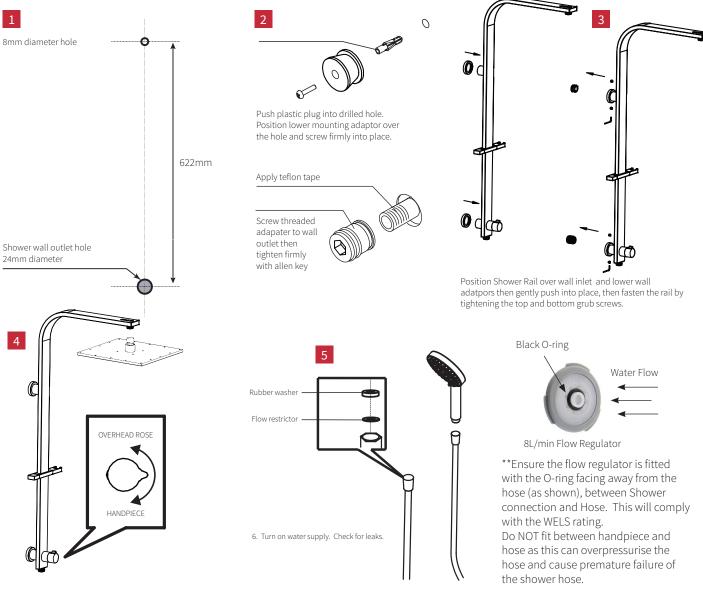

#### **INSTALLATION**

\*FOR PRESSURES EXCEEDING 500kPa INSTALL A PRESSURE REDUCING VALVE. THOROUGHLY FLUSH ALL PIPES TO ELIMINATE ANY REMAINING DIRT AND RESIDUE, AND INSTALL INLINE FILTERS. FAILURE TO DO SO MAY VOID THE WARRANTY.

Note: This shower has a WELs certified flow regulator fitted between the shower hose and the rail connection (see diagram 5). If you want a greater flow, remove this disc but note that this will not give a WELS 3-star water rating.