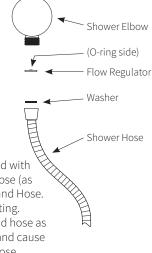

#### **CONTENTS**

- Rail with adjuster/holder
- Wall brackets
- Fixing kit
- 1.5m shower hose with flow regulator disc fitted\*\*
- Supply elbow
- Shower handpiece

\*\*Ensure the flow regulator is fitted with the O-ring facing away from the hose (as shown), between Shower Elbow and Hose. This will comply with the WELS rating. Do NOT fit between handpiece and hose as this can overpressurise the hose and cause premature failure of the shower hose.

ATTACH PROOF OF PURCHASE HERE

- $1. \ \ Decide \ where \ you \ would \ like \ your \ Shower \ rail \ positioned \ in \ relation \ to \ your \ elbow \ (water \ supply) \ then \ measure \ and \ mark$ hole positions (at points A and B) with a pencil at exactly 700mm apart.
- 2. Drill two holes where you have marked.
- 3. Fit the wall fixing parts into the drilled holes.
- 4. Push the rail bracket onto the wall fixings, then tighten the grub screws.
- 5. Fix the elbow to the water inlet.
- 6. Attach hose to elbow and handpiece then insert the shower handpiece into holder on the rail.