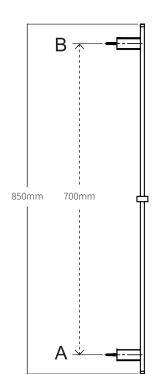

ATTACH PROOF OF PURCHASE HERE

- $1. \ \ Decide \ where \ you \ would \ like \ your \ Shower \ rail \ positioned \ in \ relation \ to \ your \ elbow \ (water \ supply) \ then \ measure \ and \ mark$ hole positions (at points A and B) with a pencil at exactly 700mm apart.
- 2. Drill two holes where you have marked.
- 3. Fit the wall fixing parts into the drilled holes.
- 4. Push the rail bracket onto the wall fixings, then tighten the grub screws.
- 5. Fix the elbow to the water inlet.
- 6. Attach hose to elbow and handpiece then insert the shower handpiece into holder on the rail.