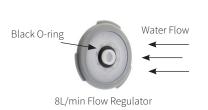

#### **CONTENTS**

- Rail with adjuster/holder
- Wall brackets
- Fixing kit
- 1.5m shower hose with flow regulator disc fitted\*\*
- Supply elbow
- Shower handpiece

\*\*Ensure the flow regulator is fitted with the O-ring facing away from the hose (as shown), between Shower Elbow and Hose. This will comply with the WELS rating. Do NOT fit between handpiece and hose as this can overpressurise the hose and cause premature failure of the shower hose.