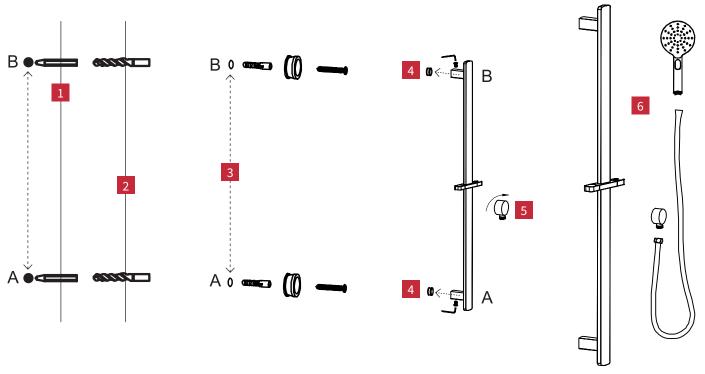

#### **CONTENTS**

- Rail with adjuster/holder
- Wall brackets
- Fixing kit
- 1.5m shower hose with flow regulator disc fitted\*\*
- Supply elbow
- Shower handpiece

\*\*Ensure the flow regulator is fitted with the O-ring facing away from the hose (as shown), between Shower Elbow and Hose. This will comply with the WELS rating. Do NOT fit between handpiece and hose as this can overpressurise the hose and cause premature failure of the shower hose.

ATTACH PROOF OF PURCHASE HERE

- $1. \ \ Decide \ where \ you \ would \ like \ your \ Shower \ rail \ positioned \ in \ relation \ to \ your \ elbow \ (water \ supply) \ then \ measure \ and \ mark$ hole positions (at points A and B) with a pencil at exactly 700mm apart.
- 2. Drill two holes where you have marked.
- 3. Fit the wall fixing parts into the drilled holes.
- 4. Push the rail bracket onto the wall fixings, then tighten the grub screws.
- 5. Fix the elbow to the water inlet.
- 6. Attach hose to elbow and handpiece then insert the shower handpiece into holder on the rail.