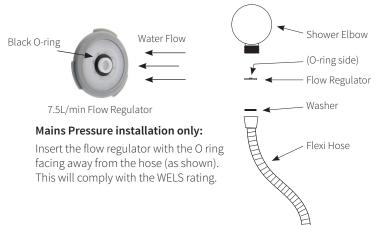

#### CONFIGURATION

Mains Pressure systemsInstall the flow restrictor as shown in the diagram below.Unequal Low systemsInstall as supplied.Equal Low systemsInstall as supplied.

CONTENTS

- Wall brackets and covers
- Fixing kit (wall anchors & screws)
- Glide bar with adjuster/holder
- 1.5m supply hose
- Supply elbow
- Shower handpiece
- Soap dish
- Flow regulator for Mains Pressure installation

#### INSTALLATION

\*FOR PRESSURES EXCEEDING 500kPa INSTALL A PRESSURE REDUCING VALVE. THOROUGHLY FLUSH ALL PIPES TO ELIMINATE ANY REMAINING DIRT AND RESIDUE, AND INSTALL INLINE FILTERS. FAILURE TO DO SO MAY VOID THE WARRANTY.