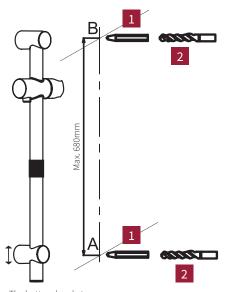

CAUTION: If using your own screws to install the wall brackets, DO NOT use counter sunk type screws as this will void the warranty.

**B** 4

4. Push wall anchors into holes.

anchor A.

5. Fix bottom bracket in place with screw into wall

#### ATTACH PROOF OF PURCHASE HERE

The bottom bracket can be adjusted to desired height

- 1. Measure and mark anchor positions with pencil.
- 2. Drill mounting holes suitable for wall anchors.
- 3. Remove end covers from brackets. Slide bottom bracket off rail, then unscrew retaining screw from top bracket and remove.

8

6. Slide the rail tube through the botttom bracket.

7. Slide top bracket onto tube and attach with

7a

9. Push end covers onto brackets. 10. Attach soap dish to black plastic fitting on slide rail tube, ensure small tab on soap dish aligns with opening on the fitting.