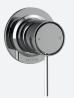

## TATE WALL MOUNTED BASIN/BATH MIXER

80

Ø42

104

40 - 60

Matte Black Brushed Nickel TBFMB-BN

FEMALE

1/2" BSP

otin 42

AS BASIN MIXER