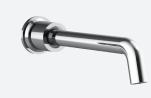

## TATE WALL MOUNTED BASIN/BATH MIXER

Ø70

FEMALE 1/2" BSP

Matte Black Brushed Gunmetal TBFMB-GM

Matte Black Brushed Gold TBFMB-BG

Brushed Nickel Matte Black TBFBN-MB

Ø 50.0

FEMALE 1/2" BSP

Brushed Nickel Brushed Gold TBFBN-BG