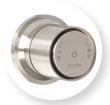

Chrome | FD-TBFC

Brushed Gold FD-TBFBG

Black FD-TBFMB

Brushed Nickel FD-TBFBN

Brushed Gunmetal FD-TBFGM

Brushed Bronze FD-TBFBBZ

Black Gloss Black FD-TBFMB-GB

<sup>\*</sup>Fixed flow rate only, i.e no flow adjustment function. If you would like to control the flow rate for this product, simply purchase the Tate Digital Shower Mixer and pair it with the Tate Wall Mounted Spout.