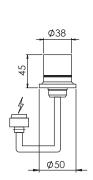

## TECHNICAL PRODUCT INFORMATION

## **TATE**

## DIGITAL WALL MOUNTED MIXER 180MM

## **FEATURES & BENEFITS**

- Suitable for mains pressure only (up to 500kPa)
- Available in chrome & PVD finishes
- Three programmable memory settings for temperature fixed flow rate only
- LED lights indicate change in water temperature
- Available in 180mm and 220mm reach
- Suitable for left or right-handed installation
- Programmable maximum run time
- Ambient light setting function
- Gradual temperature change
- 5 year warranty





Chrome | FD-TBFC



Brushed Gold FD-TBFBG



Black FD-TBFMB



Brushed Nickel FD-TBFBN



Brushed Gunmetal FD-TBFGM



Brushed Bronze FD-TBFBBZ



Black Gloss Black FD-TBFMB-GB







<sup>\*</sup>Fixed flow rate only, i.e no flow adjustment function. If you would like to control the flow rate for this product, simply purchase the Tate Digital Shower Mixer and pair it with the Tate Wall Mounted Spout.



WHEN INSTALLED AS BASIN MIXER