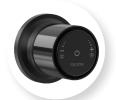

Chrome | FD-TBFC

Brushed Gold FD-TBFBG

Black FD-TBFMB

Brushed Nickel FD-TBFBN

Brushed Gunmetal FD-TBFGM

Brushed Bronze FD-TBFBBZ

Black Gloss Black FD-TBFMB-GB

<sup>\*</sup>Fixed flow rate only, i.e no flow adjustment function. If you would like to control the flow rate for this product, simply purchase the Tate Digital Shower Mixer and pair it with the Tate Wall Mounted Spout.