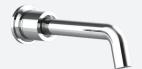

## **FEATURES & BENEFITS**

- Suitable for mains pressure only (up to 500kPa)
- Available in chrome & PVD finishes
- Three programmable memory settings for temperature fixed flow rate only
- LED lights indicate change in water temperature
- Available in 180mm and 220mm reach
- Suitable for left or right-handed installation
- Programmable maximum run time
- Ambient light setting function
- Gradual temperature change
- 5 year warranty

Chrome | FD-TBFC

Brushed Gold FD-TBFBG

Black FD-TBFMB

Brushed Nickel FD-TBFBN

Brushed Gunmetal FD-TBFGM

Brushed Bronze FD-TBFBBZ

Black Gloss Black FD-TBFMB-GB

<sup>\*</sup>Fixed flow rate only, i.e no flow adjustment function. If you would like to control the flow rate for this product, simply purchase the Tate Digital Shower Mixer and pair it with the Tate Wall Mounted Spout.

WHEN INSTALLED AS BASIN MIXER