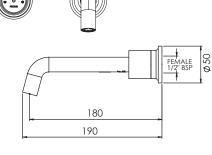

## TECHNICAL PRODUCT INFORMATION

## **TATE**

## DIGITAL WALL MOUNTED MIXER 180MM

## **FEATURES & BENEFITS**

- Suitable for mains pressure only (up to 500kPa)
- Available in chrome & PVD finishes
- Three programmable memory settings for temperature fixed flow rate only
- LED lights indicate change in water temperature
- Available in 180mm and 220mm reach
- Suitable for left or right-handed installation
- Programmable maximum run time
- Ambient light setting function
- Gradual temperature change
- 5 year warranty





Chrome | FD-TBFC



Brushed Gold FD-TBFBG



Black FD-TBFMB



Brushed Nickel FD-TBFBN



Brushed Gunmetal FD-TBFGM



Brushed Bronze FD-TBFBBZ



Black Gloss Black FD-TBFMB-GB







<sup>\*</sup>Fixed flow rate only, i.e no flow adjustment function. If you would like to control the flow rate for this product, simply purchase the Tate Digital Shower Mixer and pair it with the Tate Wall Mounted Spout.



WHEN INSTALLED AS BASIN MIXER