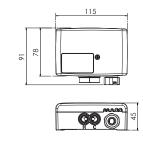

## TECHNICAL PRODUCT INFORMATION

## **TATE**

## DIGITAL WALL MOUNTED MIXER 180MM

## **FEATURES & BENEFITS**

- Suitable for mains pressure only (up to 500kPa)
- Available in chrome & PVD finishes
- Three programmable memory settings for temperature fixed flow rate only
- LED lights indicate change in water temperature
- Available in 180mm and 220mm reach
- Suitable for left or right-handed installation
- Programmable maximum run time
- Ambient light setting function
- Gradual temperature change
- 5 year warranty





Chrome | FD-TBFC



Brushed Gold FD-TBFBG



Black FD-TBFMB



Brushed Nickel FD-TBFBN



Brushed Gunmetal FD-TBFGM



Brushed Bronze FD-TBFBBZ



Black Gloss Black FD-TBFMB-GB







<sup>\*</sup>Fixed flow rate only, i.e no flow adjustment function. If you would like to control the flow rate for this product, simply purchase the Tate Digital Shower Mixer and pair it with the Tate Wall Mounted Spout.



WHEN INSTALLED AS BASIN MIXER