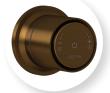

Chrome | FD-TBFC

Brushed Gold FD-TBFBG

Black FD-TBFMB

Brushed Nickel FD-TBFBN

Brushed Gunmetal FD-TBFGM

Brushed Bronze FD-TBFBBZ

Black Gloss Black FD-TBFMB-GB

<sup>\*</sup>Fixed flow rate only, i.e no flow adjustment function. If you would like to control the flow rate for this product, simply purchase the Tate Digital Shower Mixer and pair it with the Tate Wall Mounted Spout.