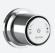

## **FEATURES & BENEFITS**

- Suitable for mains pressure only (up to 500kPa)
- Available in chrome & PVD finishes
- Three programmable memory settings for temperature fixed flow rate only
- LED lights indicate change in water temperature
- Available in 180mm and 220mm reach
- Suitable for left or right-handed installation
- Programmable maximum run time
- Ambient light setting function
- Gradual temperature change
- 5 year warranty

Chrome | FD-TBFC

Brushed Gold FD-TBFBG

Black FD-TBFMB

Brushed Nickel FD-TBFBN

Brushed Gunmetal FD-TBFGM

Brushed Bronze FD-TBFBBZ

Black Gloss Black FD-TBFMB-GB

<sup>\*</sup>Fixed flow rate only, i.e no flow adjustment function. If you would like to control the flow rate for this product, simply purchase the Tate Digital Shower Mixer and pair it with the Tate Wall Mounted Spout.