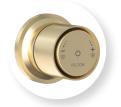

## **FEATURES & BENEFITS**

- Suitable for mains pressure only (up to 500kPa)
- Available in chrome & PVD finishes
- Three programmable memory settings for temperature fixed flow rate only
- LED lights indicate change in water temperature
- Available in 180mm and 220mm reach
- Suitable for left or right-handed installation
- Programmable maximum run time
- Ambient light setting function
- Gradual temperature change
- 5 year warranty

Chrome | FD-TBFC

Brushed Gold FD-TBFBG

Black FD-TBFMB

Brushed Nickel FD-TBFBN

Brushed Gunmetal FD-TBFGM

Brushed Bronze FD-TBFBBZ

Black Gloss Black FD-TBFMB-GB

<sup>\*</sup>Fixed flow rate only, i.e no flow adjustment function. If you would like to control the flow rate for this product, simply purchase the Tate Digital Shower Mixer and pair it with the Tate Wall Mounted Spout.