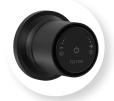

## **FEATURES & BENEFITS**

- Suitable for mains pressure only (up to 500kPa)
- Available in chrome & PVD finishes
- Three programmable memory settings for temperature fixed flow rate only
- LED lights indicate change in water temperature
- Available in 180mm and 220mm reach
- Suitable for left or right-handed installation
- Programmable maximum run time
- Ambient light setting function
- Gradual temperature change
- 5 year warranty

Chrome | FD-TBFC

Brushed Gold FD-TBFBG

Black FD-TBFMB

Brushed Nickel FD-TBFBN

Brushed Gunmetal FD-TBFGM

Brushed Bronze FD-TBFBBZ

Black Gloss Black FD-TBFMB-GB

<sup>\*</sup>Fixed flow rate only, i.e no flow adjustment function. If you would like to control the flow rate for this product, simply purchase the Tate Digital Shower Mixer and pair it with the Tate Wall Mounted Spout.