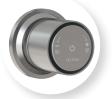

Chrome | FD-TBFC

Brushed Gold FD-TBFBG

Black FD-TBFMB

Brushed Nickel FD-TBFBN

Brushed Gunmetal FD-TBFGM

Brushed Bronze FD-TBFBBZ

Black Gloss Black FD-TBFMB-GB

<sup>\*</sup>Fixed flow rate only, i.e no flow adjustment function. If you would like to control the flow rate for this product, simply purchase the Tate Digital Shower Mixer and pair it with the Tate Wall Mounted Spout.