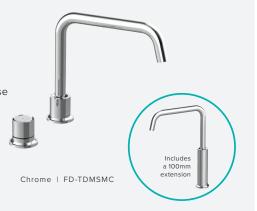

## DIGITAL DECK MOUNTED MIXER

## **FEATURES & BENEFITS**

- Suitable for mains pressure only (up to 500kPa)
- · Available in chrome & PVD finishes
- Suitable for left or right-handed installation
- Supplied with a 100mm extension component for optional height increase
- LED lights indicate change in water temperature
- Three programmable memory settings for temperature and flow rate\*
- Programmable maximum run time
- · Ambient light setting function
- Gradual temperature change
- 5 years warranty