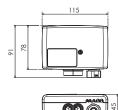

## DIGITAL DECK MOUNTED MIXER

## **FEATURES & BENEFITS**

- Suitable for mains pressure only (up to 500kPa)
- · Available in chrome & PVD finishes
- Suitable for left or right-handed installation
- Supplied with a 100mm extension component for optional height increase
- LED lights indicate change in water temperature
- Three programmable memory settings for temperature and flow rate\*
- Programmable maximum run time
- · Ambient light setting function
- Gradual temperature change
- 5 years warranty