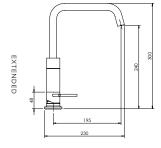

## TECHNICAL PRODUCT INFORMATION

## **TATE**

## DIGITAL DECK MOUNTED MIXER

## **FEATURES & BENEFITS**

- Suitable for mains pressure only (up to 500kPa)
- · Available in chrome & PVD finishes
- Suitable for left or right-handed installation
- Supplied with a 100mm extension component for optional height increase
- LED lights indicate change in water temperature
- Three programmable memory settings for temperature and flow rate\*
- Programmable maximum run time
- · Ambient light setting function
- Gradual temperature change
- 5 years warranty





Brushed Gold FD-TDMSMBG



Matte Black FD-TDMSMMB



Brushed Nickel FD-TDMSMBN



Brushed Gunmetal FD-TDMSMGM



Brushed Bronze FD-TDMSMBBZ



Matte Black FD-TDMSMMB-GB











ce No. 0346

WHEN INSTALLED AS BASIN/SINK MIXER

<sup>\*</sup>Fixed flow rate only, i.e no flow adjustment function. If you would like to control the flow rate for this product, simply purchase the Tate Digital Shower Mixer and pair it with the Tate Wall Mounted Spout or Tate Deck Mounted Spout.