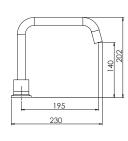

## DIGITAL DECK MOUNTED MIXER

Brushed Gold FD-TDMSMBG

Matte Black FD-TDMSMMB

Brushed Nickel FD-TDMSMBN

Brushed Gunmetal FD-TDMSMGM

Brushed Bronze FD-TDMSMBBZ

Matte Black FD-TDMSMMB-GB

ce No. 0346

WHEN INSTALLED AS BASIN/SINK MIXER