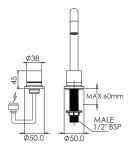

## DIGITAL DECK MOUNTED MIXER

Brushed Gold FD-TDMSMBG

Matte Black FD-TDMSMMB

Brushed Nickel FD-TDMSMBN

Brushed Gunmetal FD-TDMSMGM

Brushed Bronze FD-TDMSMBBZ

Matte Black FD-TDMSMMB-GB

ce No. 0346

WHEN INSTALLED AS BASIN/SINK MIXER