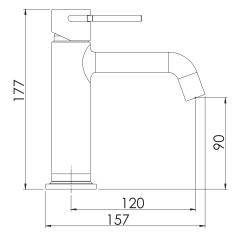

## **BASIN MIXER**

## **FEATURES & BENEFITS**

- Suitable for mains pressure only (up to 1500kPa)
- 25mm quality European cartridge
- · Available in chrome & PVD finishes
- Designed in NZ
- 10 year warranty\* & lifetime extension warranty available
- \*5 year limited warranty on product finish