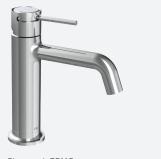

## **TATE**

## **BASIN MIXER**

## **FEATURES & BENEFITS**

- Suitable for mains pressure only (up to 1500kPa)
- 25mm quality European cartridge
- · Available in chrome & PVD finishes
- Designed in NZ
- 10 year warranty\* & lifetime extension warranty available
- \*5 year limited warranty on product finish

NEW ZEALAND REGISTERED DESIGN NO. 426071, NO. 426072 & NO. 427630

Chrome | TBMC

Brushed Gold TBMBG

Matte Black

Brushed Nickel TBMBN

Brushed Gunmetal TBMGM

Brushed Bronze TBMBBZ

Matte Black Gloss Black TBMMB-GB