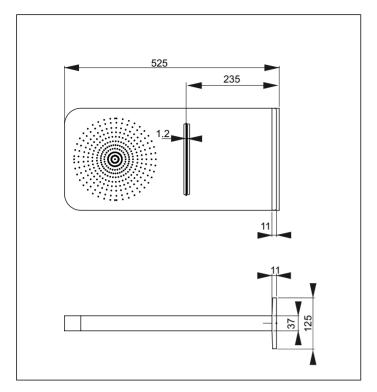

## **Typhoon Shower**

Finish: Chrome

Function: Rainhead and Waterfall Waterfall: Reach Length: 235mm Waterfall Slit: 165mm x 1.2mm

Rainhead: Reach Length: 395mm

Spray Pattern: @ head = Round 220mm Ø

@ 1/2m = Round 220mm Ø

Faceplate Dimensions: 125mm (h) x 270mm (w) x 11mm (d)

Water Inlet: 15mm (1/2" BSP) Female on Left and Right of installation box. Inlets are 130mm apart

Installation box requires two separate feeds, eg via Shower Mixer with Bath Diverter;

Right Side: Rainhead feed Left Side: Waterfall feed

Installation Hole Diameter: 145mm x 115mm x 75mm (depth)

Installation Note: Installation box (ibox) needs to be installed before the liner/tiles

Backset: (Mounting board to front of finished surface)

Minimum: Maximum: 80mm Recommended: 75mm

Flow Control: PCW9 fitted for regulated flow with mains pressure system