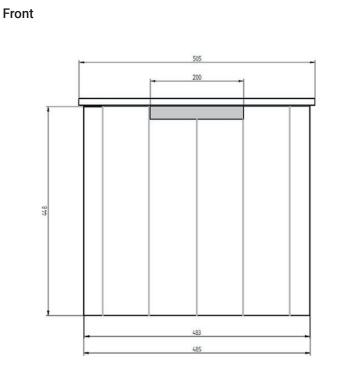

### **TECHNICAL DRAWINGS**

Basin (Front)

Side

500 0 100 250 200

### FEATURES

- Dimensions W 505 x H 465 x D 255mm
- 1 Door (Available with left or right open).
- Modern tongue & groove design.
- Available in Matte White paint or Matte Custom Colour paint.
- Features a ceramic top with integrated basin in white.
- The paint used on our products is polyurethane or UV based.
- NZ-made cabinetry.