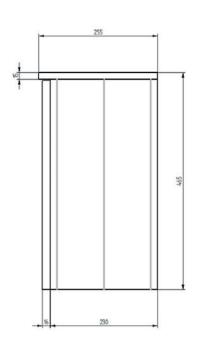

### **TECHNICAL DRAWINGS**

Basin (Front)

Side

500 0 100 250 200

### FEATURES

- Dimensions W 505 x H 465 x D 255mm
- 1 Door (Available with left or right open).
- Modern tongue & groove design.
- Available in Matte White paint or Matte Custom Colour paint.
- Features a ceramic top with integrated basin in white.
- The paint used on our products is polyurethane or UV based.
- NZ-made cabinetry.