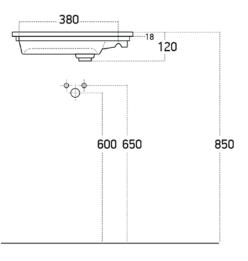

ble with left or right open).
- Modern tongue & groove design.
- Available in Matte White paint or Matte Custom Colour paint.
- Features a ceramic top with integrated basin in white.
- The paint used on our products is polyurethane or UV based.
- NZ-made cabinetry.

### FINISHES

Matte White Paint / Matte Custom Colour Paint



Matte White

Matte Custom

Please see reverse for technical drawings and measurements.

#### NOTES

See our website for product prices. Drawing indicates the technical measurement only and is not a reflection of how the product will look. Sizes are nominal only. All drawings in millimeters. Drawings not to scale. August 2023

## T&G Mini /

### DESCRIPTION

T&G Mini, 1 Door, Wall-Hung Vanity with Ceramic Basin

### **TECHNICAL DRAWINGS**





Basin (Front)



Side



500 0 100 250 200

### **PRODUCT CODE** T&GMINI / T&GMINICC

### NOTES

See our website for product prices. Drawing indicates the technical measurement only and is not a reflection of how the product will look. Sizes are nominal only. All drawings in millimeters. Drawings not to scale. August 2023.