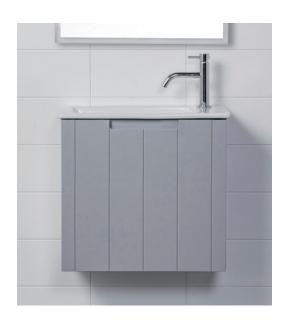

#### DESCRIPTION

T&G Mini, 1 Door, Wall-Hung Vanity with Ceramic Basin

PRODUCT CODE T&GMINI / T&GMINICC

### FEATURES

- Dimensions W 505 x H 465 x D 255mm
- 1 Door (Available with left or right open).
- Modern tongue & groove design.
- Available in Matte White paint or Matte Custom Colour paint.
- Features a ceramic top with integrated basin in white.
- The paint used on our products is polyurethane or UV based.
- NZ-made cabinetry.

### FINISHES

Matte White Paint / Matte Custom Colour Paint

Matte White

Matte Custom

Please see reverse for technical drawings and measurements.