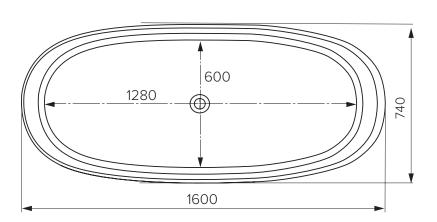

## Features

- Freestanding oval bath
- 1600(L) × 740(W) × 600(H) mm
- Weight: 86kg / Litres: 375L
- Gloss White & Matte White finishes
- Contemporary design
- Made in Europe from Mineral Composite
- A top fix bath waste & low profile bath trap is recommended. Adapter is required to fit NZ DN40 waste pipe
- Supplied with a 40mm bath waste