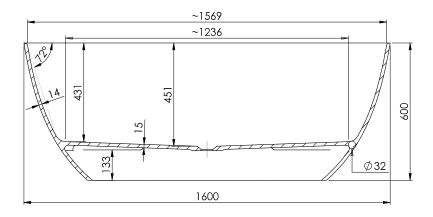

## Features

- Freestanding oval bath
- 1600(L) × 740(W) × 600(H) mm
- Weight: 86kg / Litres: 375L
- Gloss White & Matte White finishes
- Contemporary design
- Made in Europe from Mineral Composite
- A top fix bath waste & low profile bath trap is recommended. Adapter is required to fit NZ DN40 waste pipe
- Supplied with a 40mm bath waste