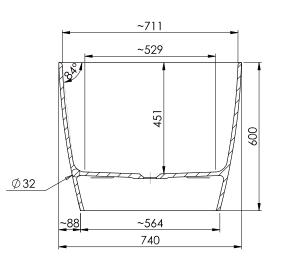

## Features

- Freestanding oval bath
- 1600(L) × 740(W) × 600(H) mm
- Weight: 86kg / Litres: 375L
- Gloss White & Matte White finishes
- Contemporary design
- Made in Europe from Mineral Composite
- A top fix bath waste & low profile bath trap is recommended. Adapter is required to fit NZ DN40 waste pipe
- Supplied with a 40mm bath waste