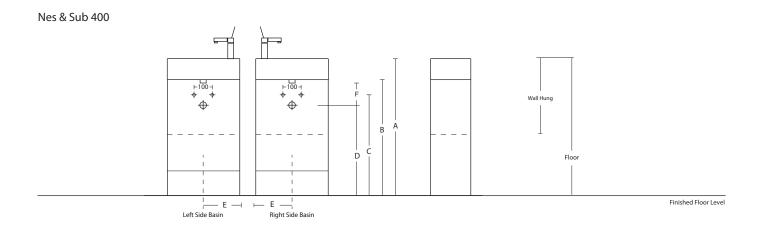

## **Plumbing Positions**

PLEASE NOTE: With wall hung vanities, we suggest you adjust the measurements to suit your individual height preference

| Description | Basin Size | Basin Type         | A<br>(Basin Top) | B<br>(Cabinet<br>Height) | С   | D   | E       | F   |
|-------------|------------|--------------------|------------------|--------------------------|-----|-----|---------|-----|
| lda         | Single 400 | Ida - Mineral Cast | 855              | 800                      | 725 | 655 | € Basin | 110 |
|             |            |                    |                  |                          |     |     |         |     |

| Standard Supply   |       | If you increase or decrease height of basin (i.e. dimension A) then C + D dimensions must be amended accordingly.                                                          |  |  |  |
|-------------------|-------|----------------------------------------------------------------------------------------------------------------------------------------------------------------------------|--|--|--|
| Tap Hole 1        |       | F measurement is boottom of basin outlet to centre of wall waste pipe - if another waste trap is used, you will have to confirm F measurement suits or adjust accordingly. |  |  |  |
| Colour            | White | NOTE: Waste outlet positioned for standard chrome bottletrap and pop-up basin                                                                                              |  |  |  |
| Integral Overflow | No    | waste.                                                                                                                                                                     |  |  |  |