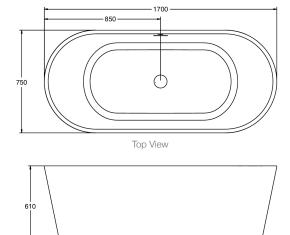

## **Technical Details**

-1450

Front View

External Measurements L 1700 x W 750 x D 610

Internal Measurements Seating Width: 564mm Base Length: 1127mm Depth: 410mm

Full Capacity: 284 L Dry Weight: 53 kg

Side View