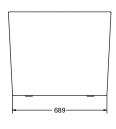

## **Technical Details**

-1450

Front View

External Measurements L 1700 x W 750 x D 610

Internal Measurements Seating Width: 564mm Base Length: 1127mm Depth: 410mm

Full Capacity: 284 L Dry Weight: 53 kg

Side View