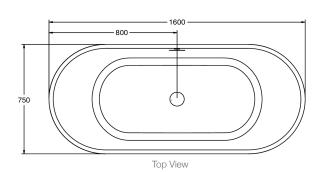

## **Technical Details**

External Measurements L 1600 x W 750 x D 610

Internal Measurements Seating Width: 564mm Base Length: 1027mm Depth: 410mm

Full Capacity: 256 L Dry Weight: 49 kg

Side View