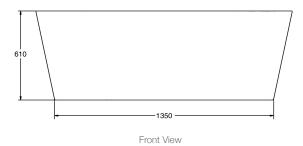

## **Technical Details**

External Measurements L 1600 x W 750 x D 610

Internal Measurements Seating Width: 564mm Base Length: 1027mm Depth: 410mm

Full Capacity: 256 L Dry Weight: 49 kg

Side View