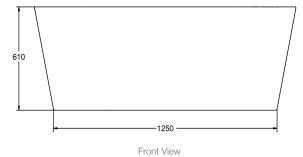

### **Technical Details**

External Measurements L 1500 x W 750 x D 610

Internal Measurements

Seating Width: 564mm Base Length: 927mm Depth: 410mm

Full Capacity: 228 L Dry Weight: 42 kg