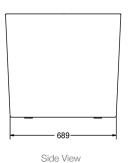

### **Technical Details**

External Measurements L 1500 x W 750 x D 610

Internal Measurements

Seating Width: 564mm Base Length: 927mm Depth: 410mm

Full Capacity: 228 L Dry Weight: 42 kg