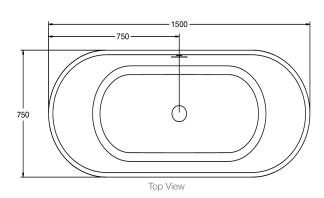

### **Technical Details**

External Measurements L 1500 x W 750 x D 610

Internal Measurements

Seating Width: 564mm Base Length: 927mm Depth: 410mm

Full Capacity: 228 L Dry Weight: 42 kg