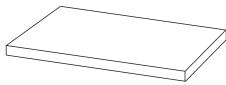

### SPECIFICATION SHEET Slab Top Options

#### StoneCast Slab Top 1500 W1500 x D465 x H20

Gloss White - SC Matte White - SCMW

Gloss White

Matte White

#### Quartz Slab Top 1500 W1500 x D465 x H20

Midnight Stone - MS Himalaya - HY

**Midnight Stone** 

Himalaya