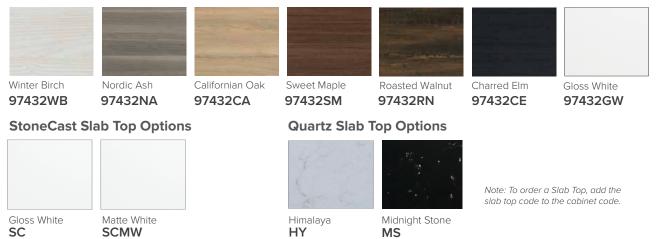

## SPECIFICATION SHEET

#### Skye 1500mm 4 Drawer Floor Vanity with Single Basin



BATHROOMWARE DESIGN INNOVAT

#### Features

- Floorstanding
- Full Extension Soft Close Drawers
- Cabinet: White - 2-Pack Urethane on MRF Colour - Laminate Finish
- Slab Top Options:
  20mm Quartz Top or StoneCast Top
- Dimensions: H820 x W1500 x D465

Note: Vessel basins are purchased separately. Visit www.newtech.co.nz for full range of vessel basin options.

Note: All measurements shown are in millimetres. Sizes are nominal.

#### **Cabinet Options**



#### **Technical Details**



Head Office: 281 Heads Road, Wanganui Auckland Office: 525 Great South Road, Penrose, Auckland 06 349 0194 | 0800 728 662 www.newtech.co.nz

### SPECIFICATION SHEET Slab Top Options

#### StoneCast Slab Top 1500 W1500 x D465 x H20

Gloss White - SC Matte White - SCMW





Gloss White

Matte White

#### Quartz Slab Top 1500 W1500 x D465 x H20

Midnight Stone - MS Himalaya - HY







**Midnight Stone** 

Himalaya

# 1500 ↓ 465

Tap Hole Position

Tap hole position must be specified

NTHNo Tap HolesCTHCentre Tap HolesLTHLeft Tap HolesRTHRight Tap HolesITH\*Inside Tap HolesOTH\*Outside Tap Holes

\*only applicable with double basins



Head Office: 281 Heads Road, Wanganui Auckland Office: 525 Great South Road, Penrose, Auckland 06 349 0194 | 0800 728 662 www.n