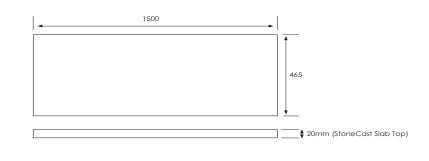

#### Features

- Floorstanding
- Full Extension Soft Close Drawers
- Cabinet: White - 2-Pack Urethane on MRF Colour - Laminate Finish
- Slab Top Options:
  20mm Quartz Top or StoneCast Top
- Dimensions: H820 x W1500 x D465

# 1500 ↓ 465

Tap Hole Position

Tap hole position must be specified

NTHNo Tap HolesCTHCentre Tap HolesLTHLeft Tap HolesRTHRight Tap HolesITH\*Inside Tap HolesOTH\*Outside Tap Holes

\*only applicable with double basins