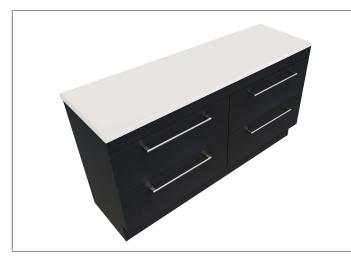

#### Skye 1500mm 4 Drawer Floor Vanity with Single Basin

BATHROOMWARE DESIGN INNOVAT

#### Features

- Floorstanding
- Full Extension Soft Close Drawers
- Cabinet: White - 2-Pack Urethane on MRF Colour - Laminate Finish
- Slab Top Options:
  20mm Quartz Top or StoneCast Top
- Dimensions: H820 x W1500 x D465