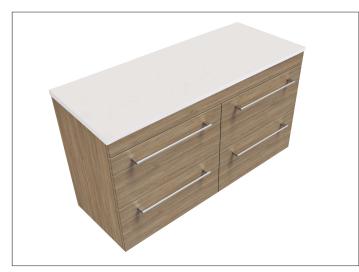

### Skye 1200mm 4 Drawer Left or Right Offset Basin Wall Vanity

#### **Features**

- Wall Hung
- Full Extension Soft Close Drawers
- Cabinet: White - 2-Pack Urethane on MRF Colour - Laminate Finish
- Slab Top Options: 20mm Quartz Top or StoneCast Top
- Dimensions: H670 x W1200 x D465
- Plumbing provision has been allowed for with a 60mm space behind lower drawers. Note lower drawers DO NOT have a plumbing cutout and are designed to offer full storage space