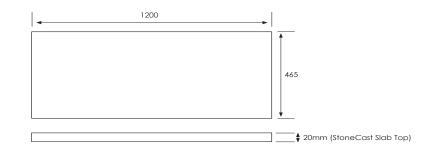

## StoneCast Slab Top 1200

W1200 x D465 x H20 Gloss White - SC

Matte White - SCMW

#### Quartz Slab Top 1200 W1200 x D465 x H20

Midnight Stone - MS Himalaya - HY

**Gloss White** 

Matte White

Midnight Stone

Himalaya