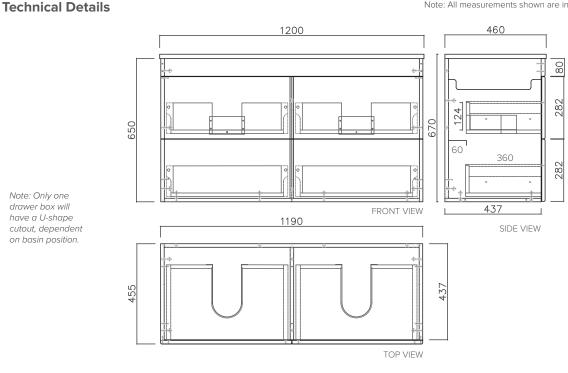

#### **Features**

- Wall Hung
- Full Extension Soft Close Drawers
- Cabinet: White - 2-Pack Urethane on MRF Colour - Laminate Finish
- Slab Top Options: 20mm Quartz Top or StoneCast Top
- Dimensions: H670 x W1200 x D465
- Plumbing provision has been allowed for with a 60mm space behind lower drawers. Note lower drawers DO NOT have a plumbing cutout and are designed to offer full storage space