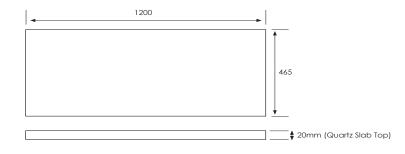

## StoneCast Slab Top 1200

W1200 x D465 x H20 Gloss White - SC

Matte White - SCMW

#### Quartz Slab Top 1200 W1200 x D465 x H20

Midnight Stone - MS Himalaya - HY

**Gloss White** 

Matte White

Midnight Stone

Himalaya