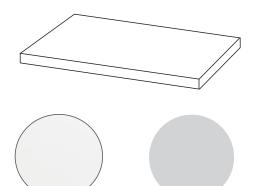

# SPECIFICATION SHEET Slab Top Options

## StoneCast Slab Top 1200

W1200 x D465 x H20 Gloss White - SC

Matte White - SCMW

### Quartz Slab Top 1200 W1200 x D465 x H20

Midnight Stone - MS Himalaya - HY

**Gloss White** 

Matte White

Midnight Stone

Himalaya