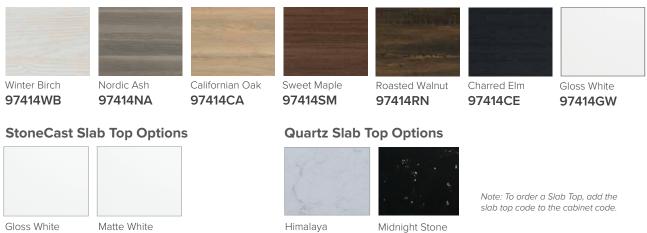

### Features

- Wall Hung
- Full Extension Soft Close Drawers
- Cabinet: White - 2-Pack Urethane on MRF Colour - Laminate Finish
- Slab Top Options:
  20mm Quartz Top
  35mm StoneCast Top
- Dimensions: H670 x W1200 x D465

# SPECIFICATION SHEET Slab Top Options

## StoneCast Slab Top 1200

W1200 x D465 x H20 Gloss White - SC

Matte White - SCMW

### Quartz Slab Top 1200 W1200 x D465 x H20

Midnight Stone - MS Himalaya - HY

**Gloss White** 

Matte White

Midnight Stone

Himalaya