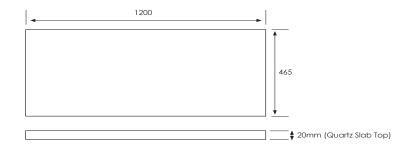

### Quartz Slab Top 1200 W1200 x D465 x H20

Midnight Stone - MS Himalaya - HY

**Gloss White** 

Matte White

Midnight Stone

Himalaya