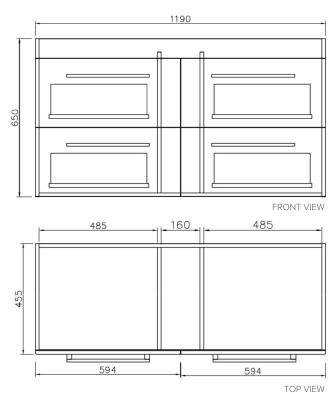

### Features

- Wall Hung
- Full Extension Soft Close Drawers
- Cabinet: White - 2-Pack Urethane on MRF Colour - Laminate Finish
- Slab Top Options:
  20mm Quartz Top
  35mm StoneCast Top
- Dimensions: H670 x W1200 x D465

#### **Cabinet Options**

MS

HY

**Technical Details** 

SCMW

SC

Note: All measurements shown are in millimetres. Sizes are nominal.

SIDE VIEW