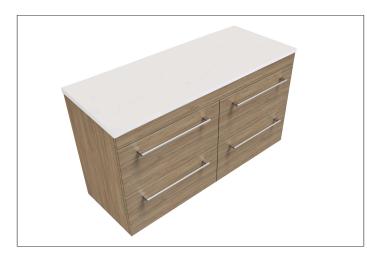

### Skye 1200mm 4 Drawer Wall Vanity

### Features

- Wall Hung
- Full Extension Soft Close Drawers
- Cabinet: White - 2-Pack Urethane on MRF Colour - Laminate Finish
- Slab Top Options:
  20mm Quartz Top
  35mm StoneCast Top
- Dimensions: H670 x W1200 x D465