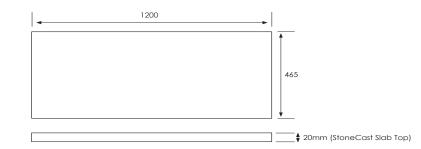

### Features

- Wall Hung
- Full Extension Soft Close Drawers
- Cabinet: White - 2-Pack Urethane on MRF Colour - Laminate Finish
- Slab Top Options:
  20mm Quartz Top
  35mm StoneCast Top
- Dimensions: H670 x W1200 x D465

#### **Cabinet Options**

MS

HY

**Technical Details** 

SCMW

SC

Note: All measurements shown are in millimetres. Sizes are nominal.

SIDE VIEW

## StoneCast Slab Top 1200

W1200 x D465 x H20 Gloss White - SC

Matte White - SCMW