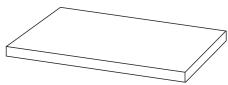

# SPECIFICATION SHEET Slab Top Options

## StoneCast Slab Top 1200

W1200 x D465 x H20 Gloss White - SC

Matte White - SCMW

### Quartz Slab Top 1200 W1200 x D465 x H20

Midnight Stone - MS Himalaya - HY

**Gloss White** 

Matte White

Midnight Stone

Himalaya