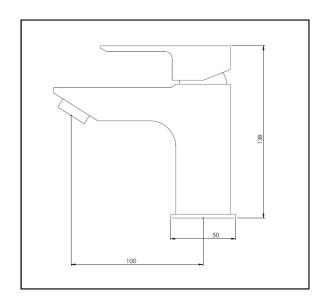

## Suitable all pressures

Recommended Pressure
Operational Range:
Minimum: 35 kPa
Recommended: 600 kPa
Never to Exceed: 1000 kPa
Maximum Operating
Temperature: 70°C

Code: SA BASMAP
Finish: Chrome
Spout: Fixed

Water Outlet: Standard Flow Guide 21mm

Ring M22 Female

Stainless Steel Inlet Hoses:

Hot: Size: M10 x ½" BSP

Length: 400mm

Cold: Size: M10 x ½" BSP

Length: 400mm

Base Ring supplied with custom o-ring seal 3 x 50mm

Mounting Hardware: Stud: 2 x 6mm

Nut: 2 x 9mm A/F

Installation Hole Diameter: Minimum: 28mm

Maximum: 34mm

Cartridge: SP Cart 35K

WELS: Mains pressure 4 Star

Flow rate 7.5 ℓ/min

Low/Unequal 3 Star Max flow at 35 kPa 9 \$\ell/min\$