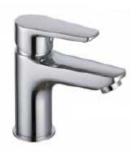

## **Basin Mixer AP**

## Suitable all pressures

Recommended Pressure
Operational Range:
Minimum: 35 kPa
Recommended: 600 kPa
Never to Exceed: 1000 kPa
Maximum Operating
Temperature: 70°C

Code: SA BASMAP
Finish: Chrome
Spout: Fixed