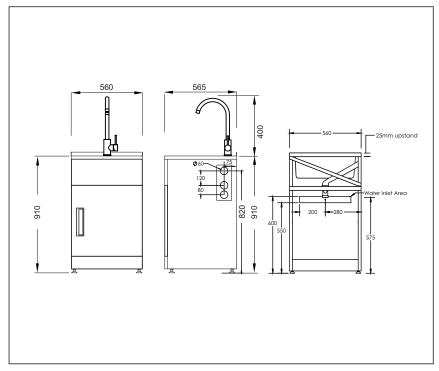

## Studio560 Viamo

- Robust long-life powder-coated galvanised steel cabinet with rear diagonal brace
- Hot and Cold and isolators with dual capped outlets (15mm and 20mm)
- · Viamo Sink Mixer Gooseneck
- · Pressed seamless laundry tub with anti-drip lip
- 5 year warranty on all pressure mixer and Laundry tub cabinet
- · Recessed metal door handle
- Reinforced double skinned full-width door to prevent 'door wobble'
- · Reversible door
- · Door storage basket
- · Magnetic door catches
- · Meltica-coated shelf and floor for storage
- · Metal waste with lint strainer
- 20 year warranty on stainless steel bowl and ceramic cartridge
- · Height easily adjustable via feet
- · Child safety lock
- Designer overflow capacity greater than 25 l/min
- Standard tap height approximately (≈) 400mm
- Area Allowed for Water Inlet Location:
  - Maximum Height (from floor): 600mm

  - Minimum Height (from floor): 550mm
    Recommended Height (from floor): 575mm
    Maximum Width (from Centre line): ± 200 mm

Note: Inlets can be anywhere in this area provided they do not interfere with trap or waste line

Suitable for low/unequal & mains pressure systems

Recommended Operational Pressure Range: 35 - 600 kPa Maximum Operating Temp: 80°C Never to Exceed: 1000 kPa