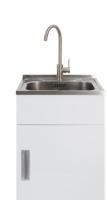

## Studio560 Viamo

- Robust long-life powder-coated galvanised steel cabinet with rear diagonal brace
- Hot and Cold and isolators with dual capped outlets (15mm and 20mm)
- · Viamo Sink Mixer Gooseneck
- · Pressed seamless laundry tub with anti-drip lip
- 5 year warranty on all pressure mixer and Laundry tub cabinet
- · Recessed metal door handle
- Reinforced double skinned full-width door to prevent 'door wobble'
- · Reversible door
- · Door storage basket
- · Magnetic door catches
- · Meltica-coated shelf and floor for storage
- · Metal waste with lint strainer
- 20 year warranty on stainless steel bowl and ceramic cartridge
- · Height easily adjustable via feet
- · Child safety lock
- Designer overflow capacity greater than 25 l/min
- Standard tap height approximately (≈) 400mm
- Area Allowed for Water Inlet Location:
  - Maximum Height (from floor): 600mm