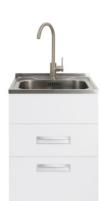

## Studio560 Max Viamo

## Code: STUDIO560 MAX VIAMO Stainless Steel top with Sink Mixer Gooseneck

- · Robust long-life powder-coated galvanised steel cabinet with diagonal rear brace
- Hot and Cold and isolators with dual capped outlets (15mm and 20mm)
- · Pressed seamless laundry tub with anti-drip lip
- · Viamo Sink Mixer Gooseneck
- 5 year warranty on Sink Mixer Gooseneck and Laundry Tub Cabinet
- · Recessed metal drawer handles
- · Two Handy storage buckets
- · Soft close drawers
- Full extension quality drawer runners to allow full access to storage buckets
- · Metal waste with lint strainer
- 20 year warranty on stainless steel bowl and ceramic cartridge
- Height easily adjustable via feet (Approximately 15mm adjustment)
- Designer overflow capacity greater than 25 l/min
- Tap height approximately (≈) 400mm
- Waste outlet approximately 575mm to 590mm from ground depending on height adjustment on feet