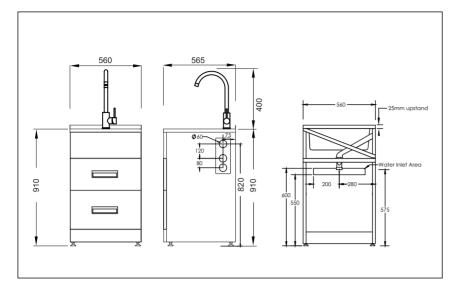

## Code: STUDIO560 MAX VIAMO Stainless Steel top with Sink Mixer Gooseneck

- · Robust long-life powder-coated galvanised steel cabinet with diagonal rear brace
- Hot and Cold and isolators with dual capped outlets (15mm and 20mm)
- · Pressed seamless laundry tub with anti-drip lip
- · Viamo Sink Mixer Gooseneck
- 5 year warranty on Sink Mixer Gooseneck and Laundry Tub Cabinet
- · Recessed metal drawer handles
- · Two Handy storage buckets
- · Soft close drawers
- Full extension quality drawer runners to allow full access to storage buckets
- · Metal waste with lint strainer
- 20 year warranty on stainless steel bowl and ceramic cartridge
- Height easily adjustable via feet (Approximately 15mm adjustment)
- Designer overflow capacity greater than 25 l/min
- Tap height approximately (≈) 400mm
- Waste outlet approximately 575mm to 590mm from ground depending on height adjustment on feet

## Area Allowed for Water Inlet Location:

- Maximum Height (from floor): 600mm
- Minimum Height (from floor): 550mm
- Recommended Height (from floor): 575mm Maximum Width (from Centre line): ± 200 mm

Note: Inlets can be anywhere in this area provided they do not interfere with trap or waste line