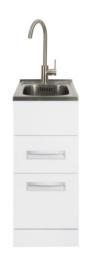

## Studio360 Max Viamo

Code: STUDIO360 MAX VIAMO Stainless Steel top with Sink Mixer Gooseneck

- · Robust long-life powder-coated galvanised steel cabinet with diagonal rear brace
- · Hot and Cold and isolators with dual capped outlets (15mm and 20mm)
- · Pressed seamless laundry tub with anti-drip lip
- · Viamo Sink Mixer Gooseneck
- 5 year warranty on all pressure mixer and Laundry tub cabinet
- · Recessed metal drawer handles
- · Handy storage bucket
- · Soft close drawers
- Full extension quality drawer runners to allow full access to storage buckets
- · Metal waste with lint strainer
- 20 year warranty on stainless steel bowl and ceramic cartrdige
- Height easily adjustable via feet (Approximately 15mm adjustment)
- Designer overflow capacity greater than 25 l/min
- Tap height approximately (≈) 400mm
- · Metal waste with lint strainer
- · Waste outlet approximately 575mm to 590mm from ground depending on height adjustment on feet
- · Area Allowed for Water Inlet Location:
  - Maximum Height (from floor): 600mm
  - Minimum Height (from floor): 550mm
  - Recommended Height (from floor): 575mm
    Maximum Width (from Centre line): ± 120 mm