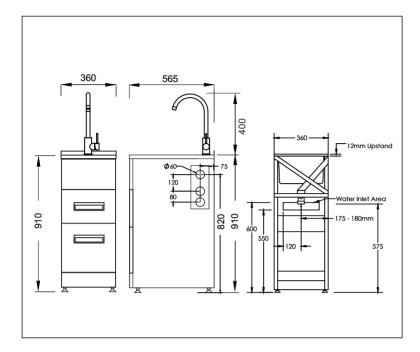

## Studio360 Max Viamo

Code: STUDIO360 MAX VIAMO Stainless Steel top with Sink Mixer Gooseneck

- · Robust long-life powder-coated galvanised steel cabinet with diagonal rear brace
- · Hot and Cold and isolators with dual capped outlets (15mm and 20mm)
- · Pressed seamless laundry tub with anti-drip lip
- · Viamo Sink Mixer Gooseneck
- 5 year warranty on all pressure mixer and Laundry tub cabinet
- · Recessed metal drawer handles
- · Handy storage bucket
- · Soft close drawers
- Full extension quality drawer runners to allow full access to storage buckets
- · Metal waste with lint strainer
- 20 year warranty on stainless steel bowl and ceramic cartrdige
- Height easily adjustable via feet (Approximately 15mm adjustment)
- Designer overflow capacity greater than 25 l/min
- Tap height approximately (≈) 400mm
- · Metal waste with lint strainer
- · Waste outlet approximately 575mm to 590mm from ground depending on height adjustment on feet
- · Area Allowed for Water Inlet Location:
  - Maximum Height (from floor): 600mm
  - Minimum Height (from floor): 550mm
  - Recommended Height (from floor): 575mm
    Maximum Width (from Centre line): ± 120 mm

Note: Inlets can be anywhere in this area provided they do not interfere with trap or waste line

Suitable for low/unequal & mains pressure systems Recommended Operational Pressure Range: 35 - 600 kPa Maximum Operating Temp: 70°C Never to Exceed: 1000 kPa